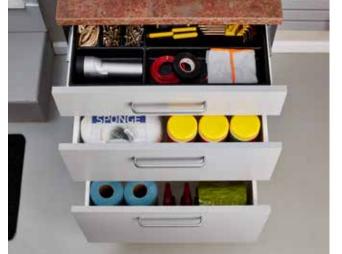

# Keep it clean

Closed doors conceal stored items when not in use, giving your garage a clean, tidy appearance around the clock. Clever solutions include a reach-in recycling center, sports lockers with Silver Track slatwall and hooks, a durable butcher block work surface for projects, and even room for a utility sink.

One-inch thick shelves and robust construction stand up to tough conditions, while wall-mounted cabinets keep stored items off the damp floor and allow for easy cleaning underneath.

Shown in Driftwood with Arctic White interior.