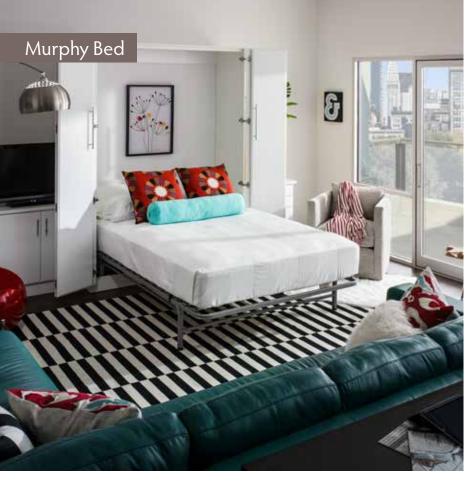

#### All tucked in

Hidden neatly behind doors, a Bi-fold Murphy Bed transforms any space into a comfy bedroom at a moment's notice. Doors open wide and fasten into place with locking hinges, giving you easy access to a twin, full, or queen-sized bed. There's even room behind the open doors for additional storage cabinets or shelves, helping you make the most of every inch of available space.