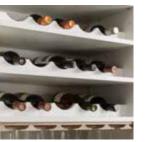

# Culinary delights

Show off your culinary style with a built-in butler's pantry that uses refined design and sophisticated colors to elevate everyday storage into an inspiring space at the center of your home. Open shelves frame your favorite collections of dishes and cooking tools, while custom cabinets and drawers keep other supplies organized. Little extras like wine and stemware racks, vertical tray dividers, and wire baskets make the room complete.

Top shown in Arctic White and Driftwood. Some colors shown not available.

Shown in Arctic White and Driftwood.

Shown in Arctic White.