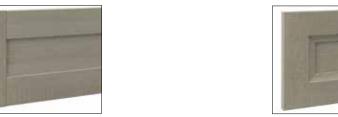

#### DOOR FRONTS (COORDINATING DRAWER FRONTS)

Raised Panel/Raised Panel Glass

Slim Shaker

43

Shaker/Shaker Glass

Classic/Classic Glass (5 Piece) Revere/Revere Glass (5 Piece)

Style, color, and finish selections Style, color, and finish selections