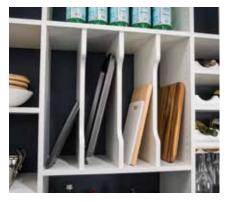

There's plenty to satisfy your practical side, with vertical dividers to hold cookie sheets and cutting boards, seethrough wire baskets for displaying produce, and deep pull-out drawers just right for storing mixers, blenders, or food processors. Cabinets and drawers keep smaller items contained, maintaining a fresh, clean look that makes the kitchen feel bright and inviting.