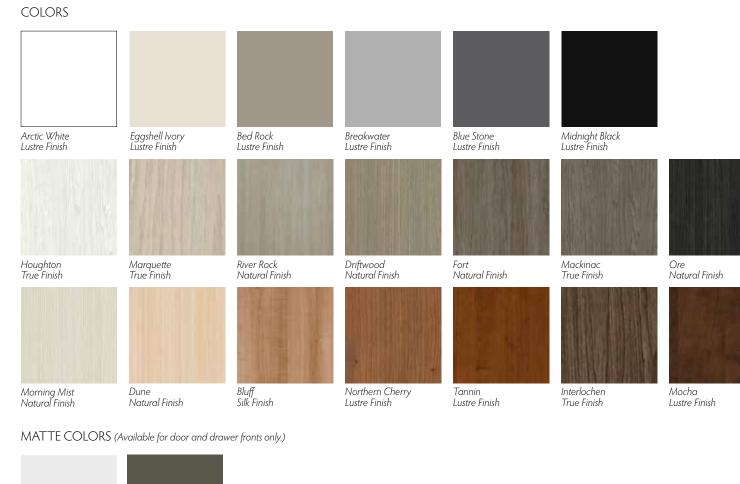

Shown in Driftwood with upper details and Forterra® bench in Arctic White.

Style, color, and finish selections Style, color, and finish selections

FORTERRA® COLORS

Arctic White Lustre Finish Wheat

Lustre Finish

Highland Oak Natural Finish

Note: Although we make every effort to ensure color accuracy in our printing process, your final product may not be an exact match to the images displayed. See your ORG Home Dealer for a complete selection of finishes, hardware, and trim.

#### DOOR FRONTS (COORDINATING DRAWER FRONTS)

Raised Panel/Raised Panel Glass

Slim Shaker

43

Shaker/Shaker Glass

Classic/Classic Glass (5 Piece) Revere/Revere Glass (5 Piece)

Style, color, and finish selections Style, color, and finish selections

#### SHOE SHRINE® COLORS

Taupe (Steel)

Modern Grey (Steel)

Midnight (Steel)

(Compact Laminate)

Beige Linen (Compact Laminate)

GARAGE CABINET COLORS (All cabinet colors have Arctic White interiors)

Ore Natural Finish

METAL FINISHES

White Wisp (Steel)

Matte Nickel

Oil-Rubbed Bronze

LEG OPTION

Silver

DRAWER BOXES

Dovetail

SLATWALL COLORS

Arctic White Lustre Finish

Standard Woodgrain

Scoop Front

WORK SURFACE COLORS

#### TRIM

Crown, Rosette and Flute

#### GARAGE LEG OPTIONS

Plastic (Black)

Powder Coated Steel

Note: Although we make every effort to ensure color accuracy in our printing process, your final product may not be an exact match to the images displayed. See your ORG Home Dealer for a complete selection of finishes, hardware, and trim.

#### DECORATIVE HARDWARE See your ORG Home dealer for choice of knobs and handles.

Modern Rectangle Matte Nickel

Modern Rectangle Oil-Rubbed Bronze

Studio Bar

Studio Bar Oil-Rubbed Bronze

Prestige Traditional Oil-Rubbed Bronze

Prestige Traditional Matte Nickel

Arc Rectangle Polished Chrome

Arc Rectangle Matte Nickel

Arc Rectanale Oil-Rubbed Bronze

Luxe Cube Polished Chrome

Luxe Cube Matte Nickel

Oil-Rubbed Bronze

Polished Chrome

Matte Nickel

Oil-Rubbed Bronze

Terraced Square Polished Chrome

Terraced Square Matte Nickel

Oil-Rubbed Bronze

Polished Chrome

Powder Coated Nickel

Extruded Matte Aluminum