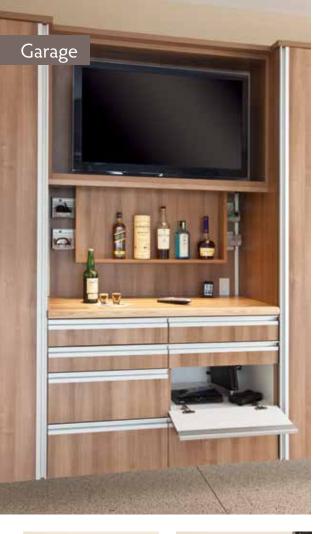

# Grown-up playroom

Part sports center, part party central, this solution makes casual or spur-of-the-moment entertainment a snap. Invite the neighborhood in for a friendly get-together with ready-made glass and beverage storage, an integrated audio system, and even a transforming tool bench with secret media storage and display space.