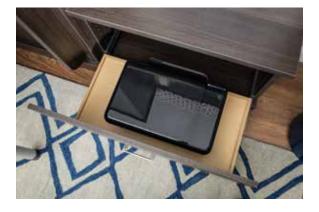

#### Twice as nice

Combine an office and a bedroom in one single space with a Flip-up Desk Murphy Bed. When you're ready to sleep, just fold down the desk and pull down the cabinet to reveal a twin, full, or queen-sized bed. In the morning, you can stow the bed, lift the desk top, and lock the legs into place to create a useful work area again.

The flip-up desk completes the transition from sleeping space to working space. Add an optional filing drawer to organize current projects or important papers right next to the place you work.