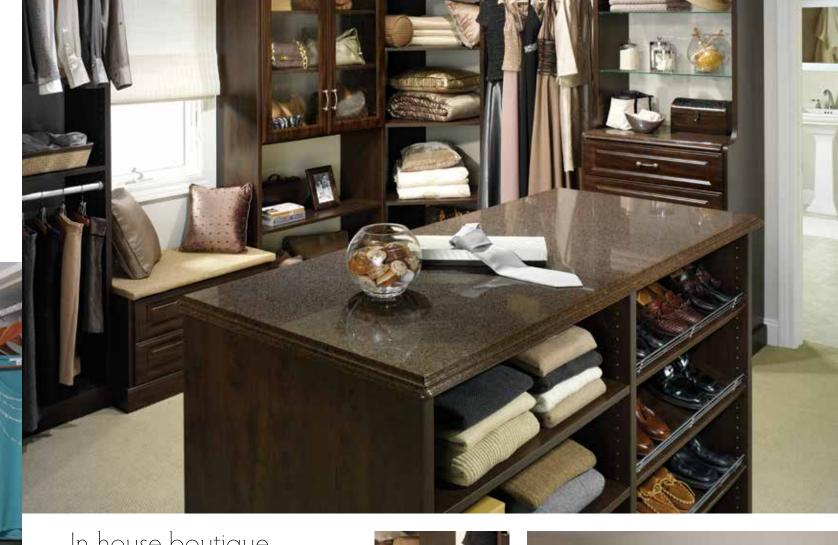

## In-house boutique

Deciding what to wear is more fun than ever. This walk-in closet is designed to showcase each carefully selected garment. Tall enclaves accommodate long dresses and slacks. An island provides plenty of room for folding, organizing, and wardrobe planning.

It's all in the details. A mirror retracts out of sight when not in use. Pull-out wire baskets hold linens.

Closet

Shown in Mocha.