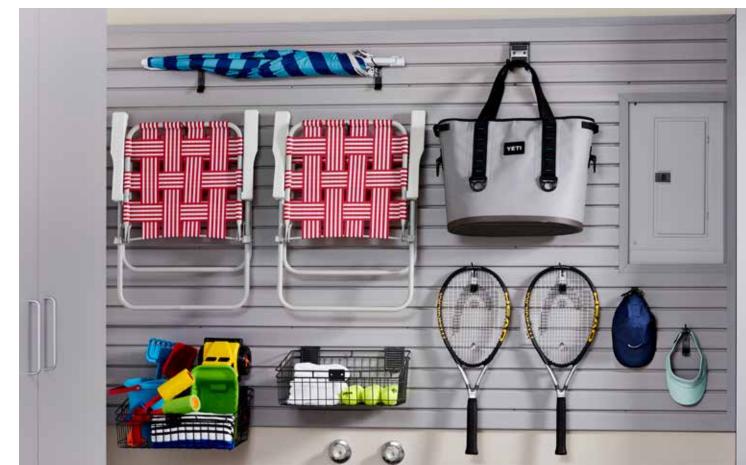

# A place for everything

Combine stylish cabinets, durable work benches, and a versatile slatwall system to create more storage space than you ever imagined. Deep cabinets with sturdy shelves accommodate large items such as golf gear and seasonal décor, while the doors conceal clutter to keep your garage looking neat and contained. Drawers extend fully on quality glides, offering plenty of room for everything from bulky supplies to hardware and small parts.

Add an assortment of hooks, baskets and bins to keep tools, sports gear and other items off the garage floor and within easy reach.

Shown in Ore with Breakwater fronts and Arctic White interior.