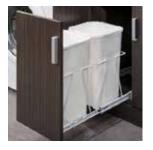

#### Function with fashion

Rich colors, thick Forterra® surfaces, and doors with translucent resin panels make the laundry room a sophisticated part of your home. An ironing board folds out for quick touch-ups, then disappears behind a door when not in use. Pull-out bins and baskets store supplies, and a hidden hamper keeps clothes sorted to streamline the laundry process.

Shown in Ore with Arctic White upper cabinets and Forterra® work surfaces.

Wash, dry, wow

Shape a laundry area to accommodate any size washer and dryer—and any size family. With baskets for sorting, cupboards for supplies, and rods for hanging, this space handles loads.