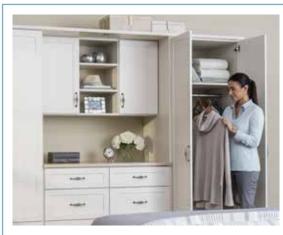

#### More than a wardrobe

Multiply your storage space instantly with a custom wardrobe solution. Ideal for a bedroom or guest room, it offers space for hanging clothes, folded items, and extra blankets, all neatly concealed to keep the room feeling perfectly put-together.

Built-in lighting illuminates the display area and countertop, as well as providing a soft glow at night. Little details like full-extension drawer glides make it convenient to access items in every drawer.

Shown in Morning Mist.