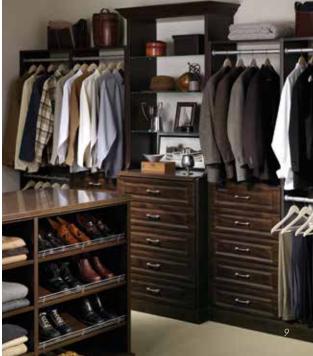

## Modern luxury

Turn your wardrobe into a personal style gallery designed to keep all of your favorite items on display. Cabinets with crown molding, spacious shoe shelves, a lighted hutch with glass doors, and a central island transform any room into a walk-in wardrobe with the luxurious feeling of an upscale boutique.

Extra touches like a velvet-lined jewelry tray, extendable valet rod for planning outfits, and a built-in hidden hamper make your custom closet as functional as it is beautiful.

Built-in lighting illuminates the display area and countertop, as well as providing a soft glow at night. Little details like full-extension drawer glides make it convenient to access items in every drawer.