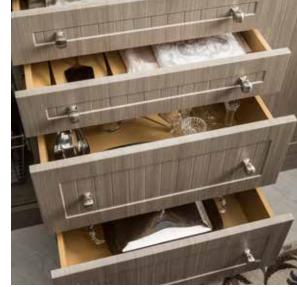

# Gourmet gallery

Help your home feel elegant, efficient, and always ready to entertain with a beautifully-designed galley pantry. A wall is transformed into a modern grid of storage and display space that streamlines your tasks and shows off your style. Adjustable-height shelving makes efficient use of space, while the symmetrical design offers a clean, bright backdrop to anchor the space.

There's plenty to satisfy your practical side, with vertical dividers to hold cookie sheets and cutting boards, seethrough wire baskets for displaying produce, and deep pull-out drawers just right for storing mixers, blenders, or food processors. Cabinets and drawers keep smaller items contained, maintaining a fresh, clean look that makes the kitchen feel bright and inviting.

Shown in Mocha.