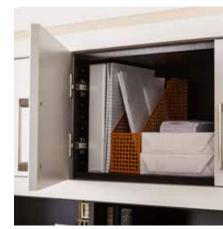

#### Flex time

Whether an entire room is devoted to your office or a space is shared within your home, a dedicated office organization solution makes any work space more productive. Custom sizing makes smart use of limited space, and cabinets keep supplies contained behind closed doors to maintain a polished look. Organizational tools clip onto a slat wall surface to free up space on your work surface while keeping frequently used items within arm's reach.

Top shown in Tannin with Midnight Black work surfaces.