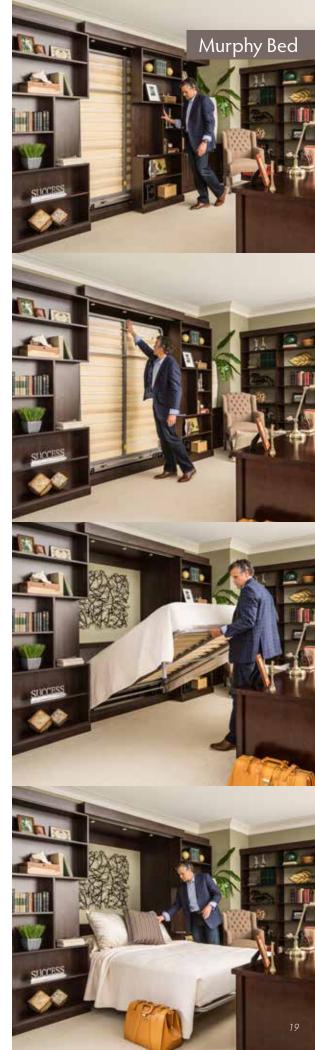

#### Executive suite

Work, read, relax, or sleep in the lap of luxury with a Library Murphy Bed. An open bookcase, 30" wide side cabinets, and a matching valance provide an elegant, built-in library for storing books or favorite items. The sliding central bookcase parts in the middle to reveal a queen-sized bed.

The bed swings up and down easily with a spring-balanced mechanism, and a built-in strap holds bedding in place when the bed is stowed. A pillow storage box keeps pillows and extra blankets nearby, and a folding headboard prevents items from falling behind the bed. LED lighting can also be integrated into the cabinets to enhance the room's atmosphere and draw attention to items on display.