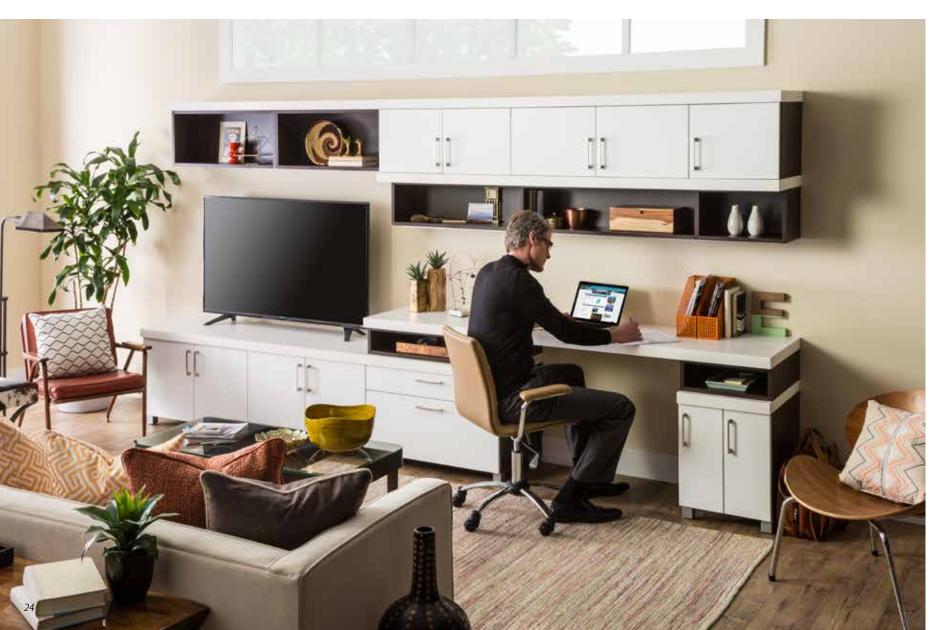

# Plug in (or unplug)

Equip your home for work, study, or screen time with a combined media and office storage solution. Clean lines and a contemporary design unify the office and media room, blending effortlessly into your home. A combination of open and closed storage, a work surface, and display space bridge the transition from work to home.

Open shelves showcase photos, keepsakes, awards, or other special items. Paper, reference materials, and other office necessities stay concealed behind doors and in drawers to maintain a neat and orderly appearance.

Shown in Mocha with Arctic White fronts and Arctic White Forterra® accents.