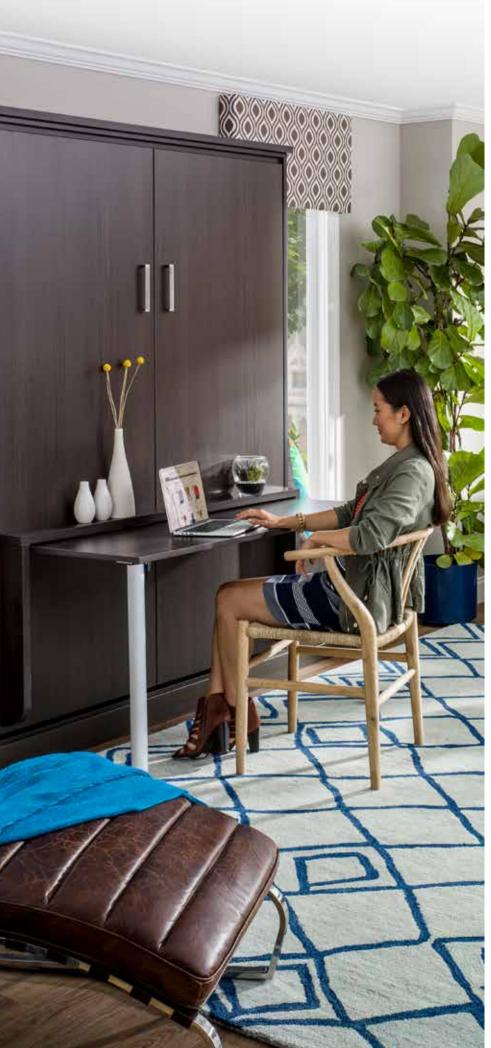

#### Twice as nice

Combine an office and a bedroom in one single space with a Flip-up Desk Murphy Bed. When you're ready to sleep, just fold down the desk and pull down the cabinet to reveal a twin, full, or queen-sized bed. In the morning, you can stow the bed, lift the desk top, and lock the legs into place to create a useful work area again.

The flip-up desk completes the transition from sleeping space to working space. Add an optional filing drawer to organize current projects or important papers right next to the place you work.