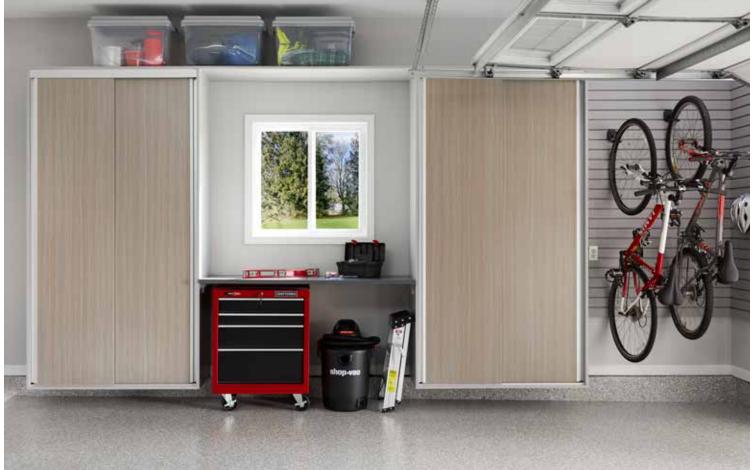

#### Family room

Specialized storage with rich colors and quality materials make your garage an inviting entrance to your home. Open and closed cabinets and clever accessories hold all your family's gear for sports, yard work, projects and playtime. Roomy cabinets with adjustable shelves keep items handy when you need them and concealed behind doors when you don't to maintain a sense of order.

Handy hooks provide easy access to frequently-used items such as jackets, hats and keys. A cubby-style bench offers seating and storage for shoes just outside the door. A ball stay keeps sports balls within reach and makes cleanup easier. No more runaway balls under the car!

Shown in Ore with Arctic White interior.