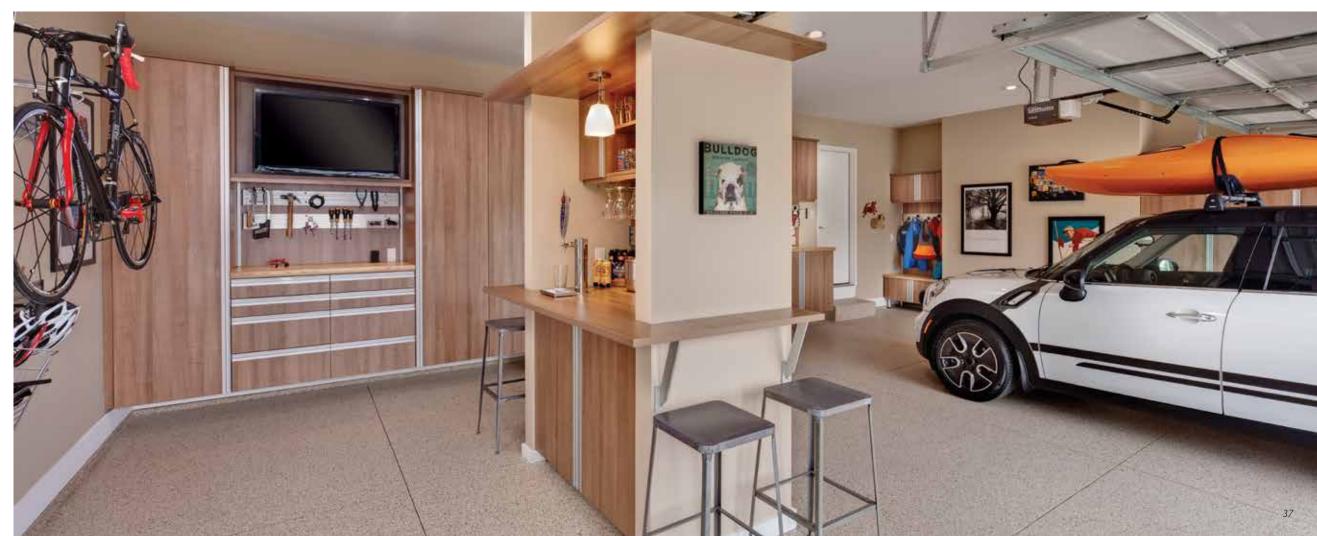

# Grown-up playroom

Part sports center, part party central, this solution makes casual or spur-of-the-moment entertainment a snap. Invite the neighborhood in for a friendly get-together with ready-made glass and beverage storage, an integrated audio system, and even a transforming tool bench with secret media storage and display space.

# A place for everything

Combine stylish cabinets, durable work benches, and a versatile slatwall system to create more storage space than you ever imagined. Deep cabinets with sturdy shelves accommodate large items such as golf gear and seasonal décor, while the doors conceal clutter to keep your garage looking neat and contained. Drawers extend fully on quality glides, offering plenty of room for everything from bulky supplies to hardware and small parts.

Add an assortment of hooks, baskets and bins to keep tools, sports gear and other items off the garage floor and within easy reach.

Shown in Ore with Breakwater fronts and Arctic White interior.