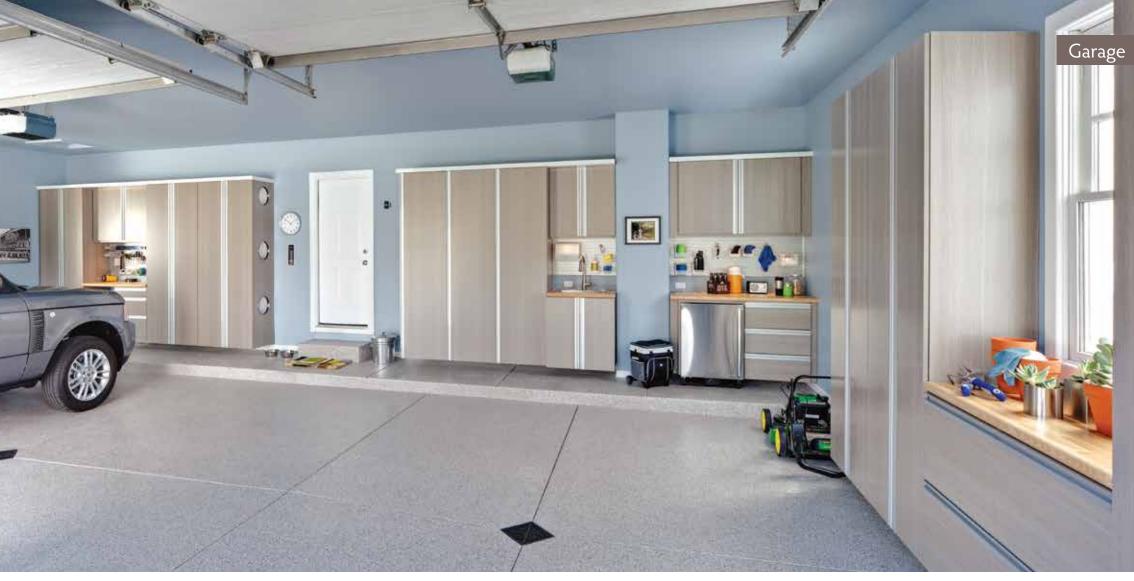

## Your garage – organized!

Take your garage up a notch by delegating a special spot for all your outdoor gear in an organized fashion. Create the perfect entryway into your home complete with a convenient place for shoes, coats, and even the dog leash.

From overhead storage to space saving sliding doors and slatwall, your stuff has never been more organized. By incorporating our slatwall, you will create the perfect space for all those difficult to store outdoor items like your hose, garden rake and anything else that doesn't quite have a place.

Shown in Driftwood with Arctic White interior.