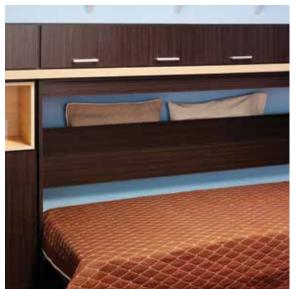

#### Executive suite

Work, read, relax, or sleep in the lap of luxury with a Library Murphy Bed. An open bookcase, 30" wide side cabinets, and a matching valance provide an elegant, built-in library for storing books or favorite items. The sliding central bookcase parts in the middle to reveal a queen-sized bed.

The bed swings up and down easily with a spring-balanced mechanism, and a built-in strap holds bedding in place when the bed is stowed. A pillow storage box keeps pillows and extra blankets nearby, and a folding headboard prevents items from falling behind the bed. LED lighting can also be integrated into the cabinets to enhance the room's atmosphere and draw attention to items on display.