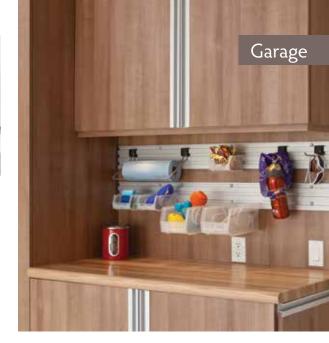

## Your garage – organized!

Take your garage up a notch by delegating a special spot for all your outdoor gear in an organized fashion. Create the perfect entryway into your home complete with a convenient place for shoes, coats, and even the dog leash.

From overhead storage to space saving sliding doors and slatwall, your stuff has never been more organized. By incorporating our slatwall, you will create the perfect space for all those difficult to store outdoor items like your hose, garden rake and anything else that doesn't quite have a place.

Shown in Driftwood with Arctic White interior.