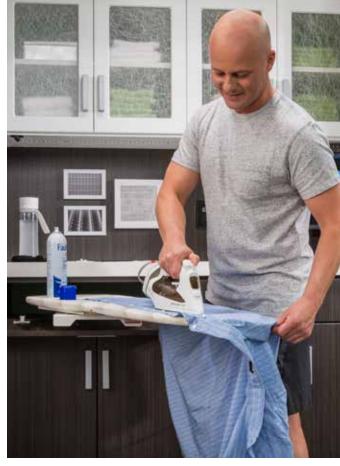

#### Laundry

#### Function with fashion

Rich colors, thick Forterra® surfaces, and doors with translucent resin panels make the laundry room a sophisticated part of your home. An ironing board folds out for quick touch-ups, then disappears behind a door when not in use. Pull-out bins and baskets store supplies, and a hidden hamper keeps clothes sorted to streamline the laundry process.