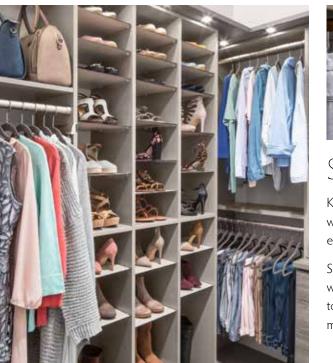

## Signature chic

Keep your closet feeling calm and serene with an elegant combination of solid and woodgrain colors, clean lines, and stylish hardware. There's room to organize your entire wardrobe, accessories, and shoes by color, style, or season.

Shoe Shrine® shelves adjust easily to fit each pair of flats, heels and boots, keeping your whole collection visible. Plan the perfect number of shelves, drawers and hanging rods to personalize your space, and add a pull-out belt rack and an extendable valet rod to make getting dressed a pleasure every day.

Shown in Fort and Bed Rock.

Simply elegant

This stunning walk-in closet lends subtle structure that spotlights any wardrobe. Corner shelves, racks, and rods keep your shirts, shoes, scarves, and purses in perfect order. A wardrobe valet extends to show off tomorrow's ensemble. Rounded edges soften the style. Built-in hutch hides or highlights your belongings beautifully.