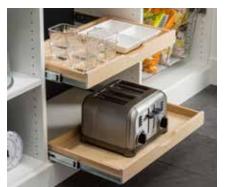

# Gourmet gallery

Help your home feel elegant, efficient, and always ready to entertain with a beautifully-designed galley pantry. A wall is transformed into a modern grid of storage and display space that streamlines your tasks and shows off your style. Adjustable-height shelving makes efficient use of space, while the symmetrical design offers a clean, bright backdrop to anchor the space.

There's plenty to satisfy your practical side, with vertical dividers to hold cookie sheets and cutting boards, seethrough wire baskets for displaying produce, and deep pull-out drawers just right for storing mixers, blenders, or food processors. Cabinets and drawers keep smaller items contained, maintaining a fresh, clean look that makes the kitchen feel bright and inviting.

Shown in Mocha.