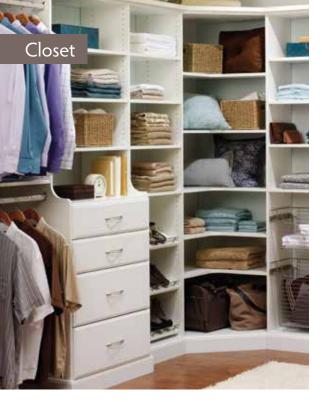

## In-house boutique

Deciding what to wear is more fun than ever. This walk-in closet is designed to showcase each carefully selected garment. Tall enclaves accommodate long dresses and slacks. An island provides plenty of room for folding, organizing, and wardrobe planning.

It's all in the details. A mirror retracts out of sight when not in use. Pull-out wire baskets hold linens.

Closet

Shown in Mocha.

#### Closet