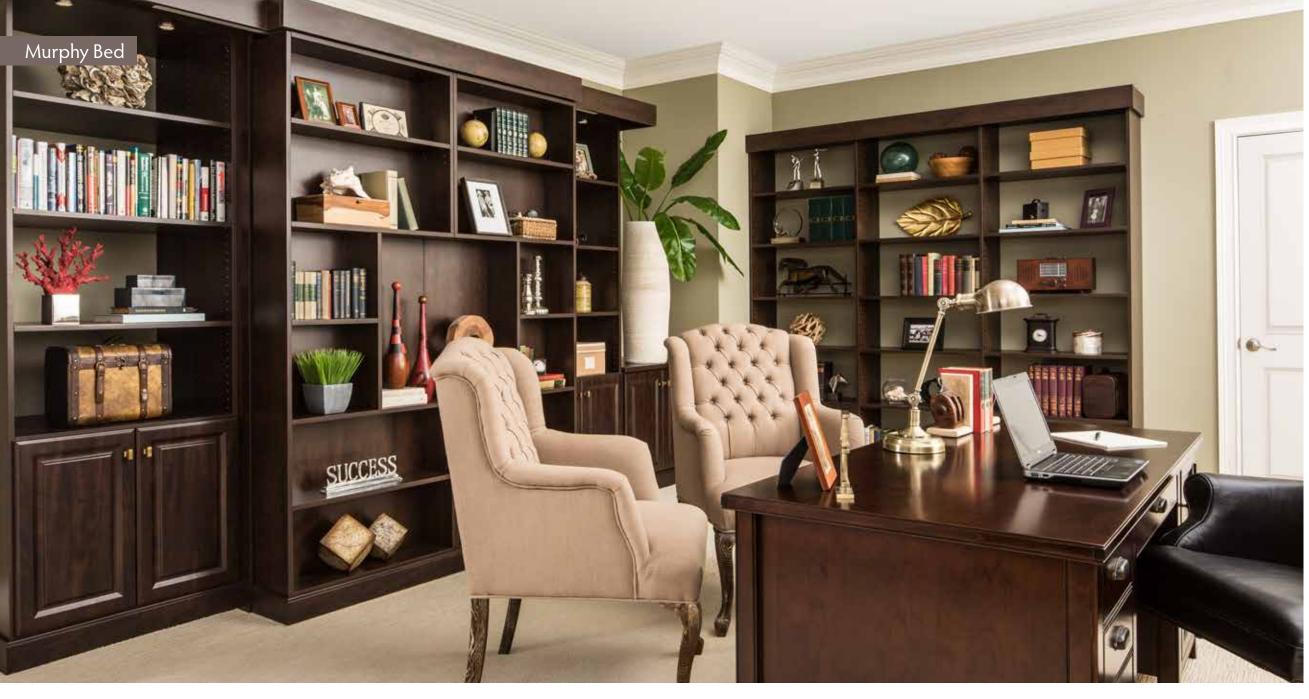

#### Executive suite

Work, read, relax, or sleep in the lap of luxury with a Library Murphy Bed. An open bookcase, 30" wide side cabinets, and a matching valance provide an elegant, built-in library for storing books or favorite items. The sliding central bookcase parts in the middle to reveal a queen-sized bed.

The bed swings up and down easily with a spring-balanced mechanism, and a built-in strap holds bedding in place when the bed is stowed. A pillow storage box keeps pillows and extra blankets nearby, and a folding headboard prevents items from falling behind the bed. LED lighting can also be integrated into the cabinets to enhance the room's atmosphere and draw attention to items on display.