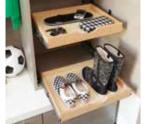

Shoe Shrine® shelves adjust easily to fit each pair of flats, heels and boots, keeping your whole collection visible. Plan the perfect number of shelves, drawers and hanging rods to personalize your space, and add a pull-out belt rack and an extendable valet rod to make getting dressed a pleasure every day.

#### Warm welcome

Functional, family-friendly storage prevents a pileup and puts everything in its place. A boot bench with adjustable hooks offers a place to park your jacket, purse or groceries while opening the door. An adjustable Shoe Shrine® lets you tailor a space for every pair, from kids' shoes to grown-up boots, and readjust shelves as kids grow or seasons change.