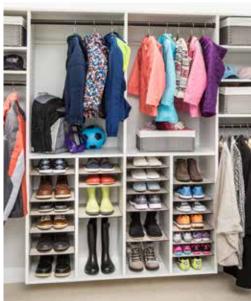

# Room to grow

Get kids organized from wardrobe to work space. A lifetime of creativity starts at this simple desk fit for homework, web-surfing, or artistic endeavors. Hooks, baskets, and racks place prized possessions within sight and reach.

Shown in Arctic White. 11