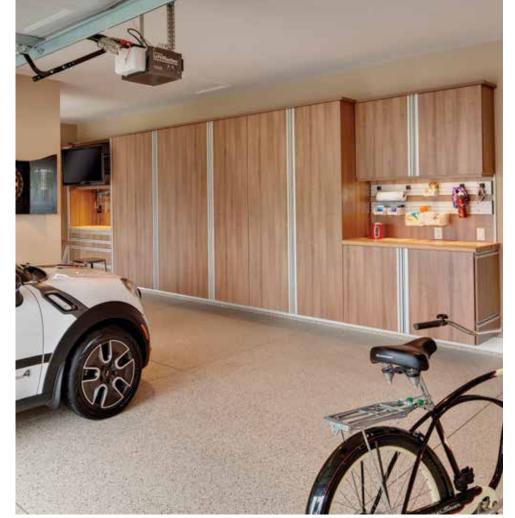

## Your garage – organized!

Take your garage up a notch by delegating a special spot for all your outdoor gear in an organized fashion. Create the perfect entryway into your home complete with a convenient place for shoes, coats, and even the dog leash.

From overhead storage to space saving sliding doors and slatwall, your stuff has never been more organized. By incorporating our slatwall, you will create the perfect space for all those difficult to store outdoor items like your hose, garden rake and anything else that doesn't quite have a place.

Shown in Driftwood with Arctic White interior.