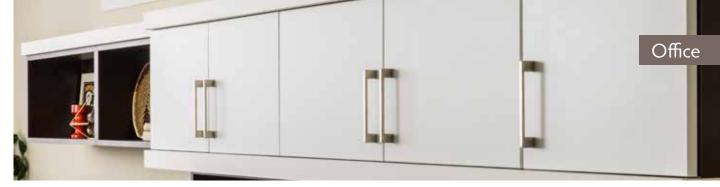

# Plug in (or unplug)

Equip your home for work, study, or screen time with a combined media and office storage solution. Clean lines and a contemporary design unify the office and media room, blending effortlessly into your home. A combination of open and closed storage, a work surface, and display space bridge the transition from work to home.

Open shelves showcase photos, keepsakes, awards, or other special items. Paper, reference materials, and other office necessities stay concealed behind doors and in drawers to maintain a neat and orderly appearance.

Shown in Mocha with Arctic White fronts and Arctic White Forterra® accents.