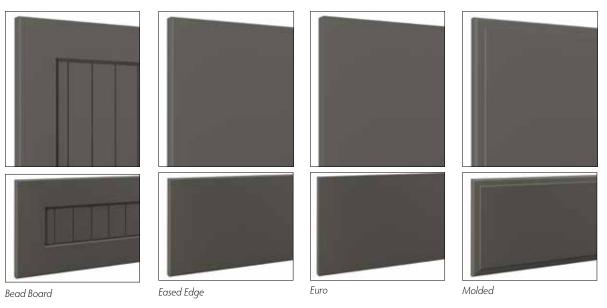

#### DOOR FRONTS (COORDINATING DRAWER FRONTS)

Raised Panel/Raised Panel Glass

Slim Shaker

43

Shaker/Shaker Glass

Classic/Classic Glass (5 Piece) Revere/Revere Glass (5 Piece)

Style, color, and finish selections Style, color, and finish selections