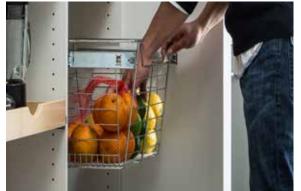

There's plenty to satisfy your practical side, with vertical dividers to hold cookie sheets and cutting boards, seethrough wire baskets for displaying produce, and deep pull-out drawers just right for storing mixers, blenders, or food processors. Cabinets and drawers keep smaller items contained, maintaining a fresh, clean look that makes the kitchen feel bright and inviting.