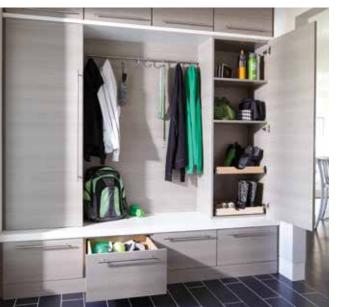

#### Make an entrance

Wall-to-wall storage keeps you organized coming and going. Hang, grab, and stow shoes, sweatshirts, backpacks and equipment you tote here or there. Intuitive hooks, shelves, and drawers keep everyday items in order and out of the house.

This system is divided into three tidy tiers, with cabinets above for seasonal storage. Below the coat hooks, a sturdy Forterra® bench provides a place for pulling on or shedding shoes. Drawers with full-extension glides keep items hidden but easily accessible.

Shown in Driftwood with upper details and Forterra® bench in Arctic White.

Style, color, and finish selections Style, color, and finish selections

FORTERRA® COLORS

Arctic White Lustre Finish Wheat

Lustre Finish