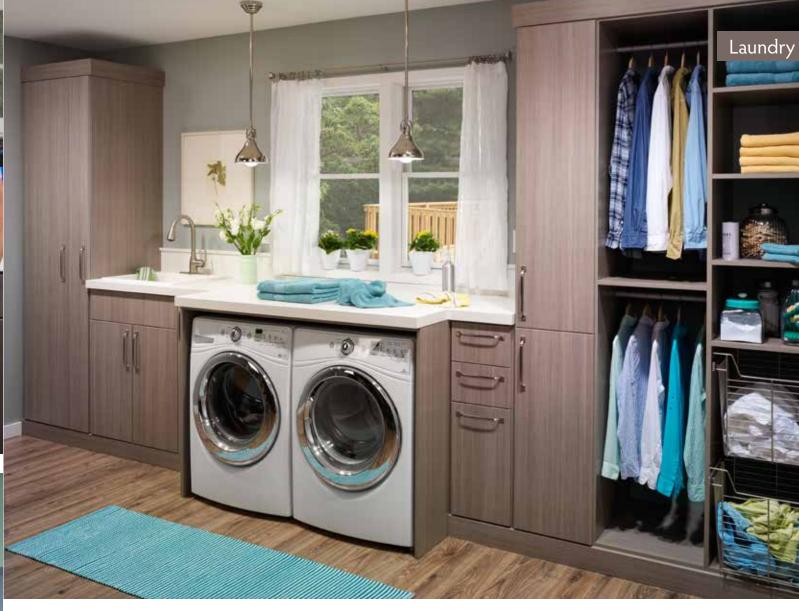

Shown in Ore with Arctic White upper cabinets and Forterra® work surfaces.

Wash, dry, wow

Shape a laundry area to accommodate any size washer and dryer—and any size family. With baskets for sorting, cupboards for supplies, and rods for hanging, this space handles loads.

Shown in Driftwood with Arctic White Forterra® work surfaces.