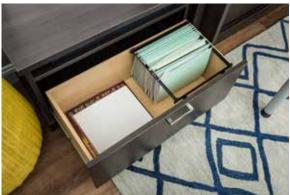

The flip-up desk completes the transition from sleeping space to working space. Add an optional filing drawer to organize current projects or important papers right next to the place you work.