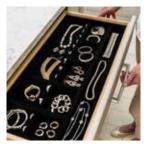

Extra touches like a velvet-lined jewelry tray, extendable valet rod for planning outfits, and a built-in hidden hamper make your custom closet as functional as it is beautiful.