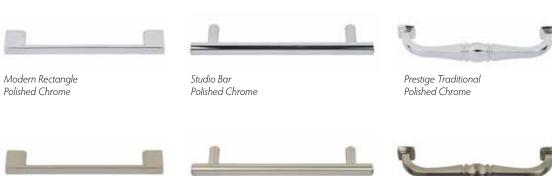

#### DECORATIVE HARDWARE See your ORG Home dealer for choice of knobs and handles.

Modern Rectangle Matte Nickel

Modern Rectangle Oil-Rubbed Bronze

Studio Bar

Studio Bar Oil-Rubbed Bronze

Prestige Traditional Oil-Rubbed Bronze

Prestige Traditional Matte Nickel

Arc Rectangle Polished Chrome

Arc Rectangle Matte Nickel

Arc Rectanale Oil-Rubbed Bronze

Luxe Cube Polished Chrome

Luxe Cube Matte Nickel

Oil-Rubbed Bronze

Polished Chrome

Matte Nickel

Oil-Rubbed Bronze

Terraced Square Polished Chrome

Terraced Square Matte Nickel

Oil-Rubbed Bronze

Polished Chrome

Powder Coated Nickel

Extruded Matte Aluminum