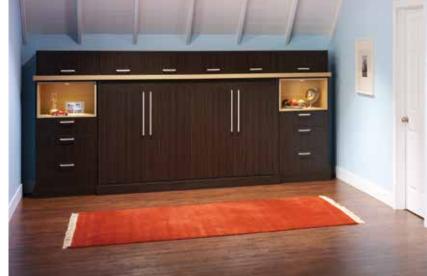

#### Executive suite

Work, read, relax, or sleep in the lap of luxury with a Library Murphy Bed. An open bookcase, 30" wide side cabinets, and a matching valance provide an elegant, built-in library for storing books or favorite items. The sliding central bookcase parts in the middle to reveal a queen-sized bed.

The bed swings up and down easily with a spring-balanced mechanism, and a built-in strap holds bedding in place when the bed is stowed. A pillow storage box keeps pillows and extra blankets nearby, and a folding headboard prevents items from falling behind the bed. LED lighting can also be integrated into the cabinets to enhance the room's atmosphere and draw attention to items on display.