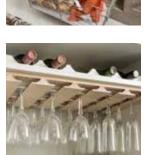

# Culinary delights

Show off your culinary style with a built-in butler's pantry that uses refined design and sophisticated colors to elevate everyday storage into an inspiring space at the center of your home. Open shelves frame your favorite collections of dishes and cooking tools, while custom cabinets and drawers keep other supplies organized. Little extras like wine and stemware racks, vertical tray dividers, and wire baskets make the room complete.

Top shown in Arctic White and Driftwood. Some colors shown not available.

Shown in Arctic White and Driftwood.

Shown in Arctic White.