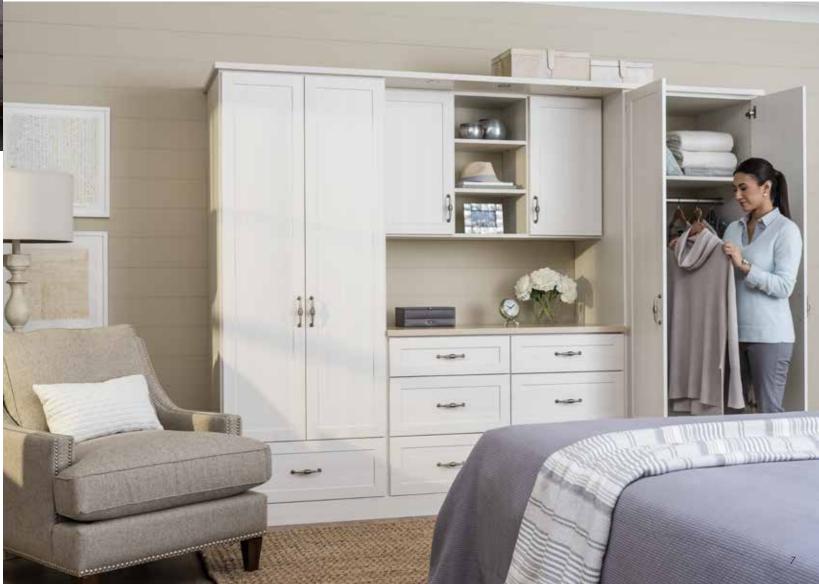

#### More than a wardrobe

Multiply your storage space instantly with a custom wardrobe solution. Ideal for a bedroom or guest room, it offers space for hanging clothes, folded items, and extra blankets, all neatly concealed to keep the room feeling perfectly put-together.

Built-in lighting illuminates the display area and countertop, as well as providing a soft glow at night. Little details like full-extension drawer glides make it convenient to access items in every drawer.

Shown in Morning Mist.