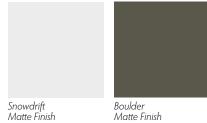

#### SHOE SHRINE® COLORS

Taupe (Steel)

Modern Grey (Steel)

Midnight (Steel)

(Compact Laminate)

Beige Linen (Compact Laminate)

GARAGE CABINET COLORS (All cabinet colors have Arctic White interiors)

Ore Natural Finish