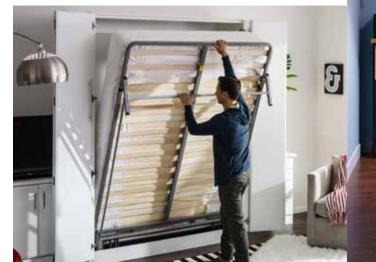

#### All tucked in

Hidden neatly behind doors, a Bi-fold Murphy Bed transforms any space into a comfy bedroom at a moment's notice. Doors open wide and fasten into place with locking hinges, giving you easy access to a twin, full, or queen-sized bed. There's even room behind the open doors for additional storage cabinets or shelves, helping you make the most of every inch of available space.