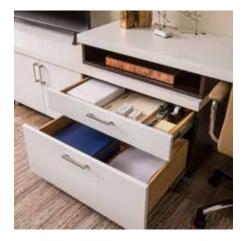

#### Flex time

Whether an entire room is devoted to your office or a space is shared within your home, a dedicated office organization solution makes any work space more productive. Custom sizing makes smart use of limited space, and cabinets keep supplies contained behind closed doors to maintain a polished look. Organizational tools clip onto a slat wall surface to free up space on your work surface while keeping frequently used items within arm's reach.

Top shown in Tannin with Midnight Black work surfaces.