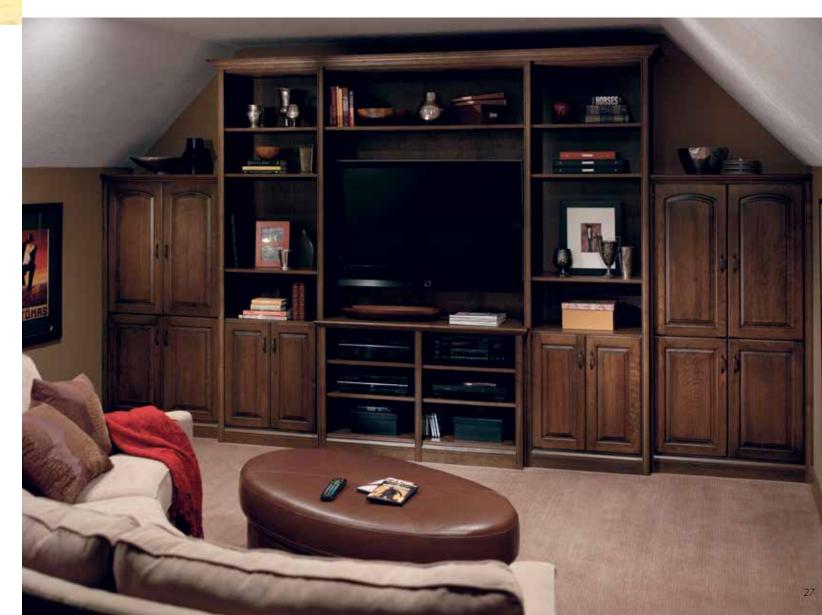

## Center of activity

Game night, movie time, music, and the home library are even more appealing with a media center that matches your home décor. Choose wood veneer with crown moldings for a traditional look. Select a sleek two-tone design for contemporary cool.

Some colors shown not available.