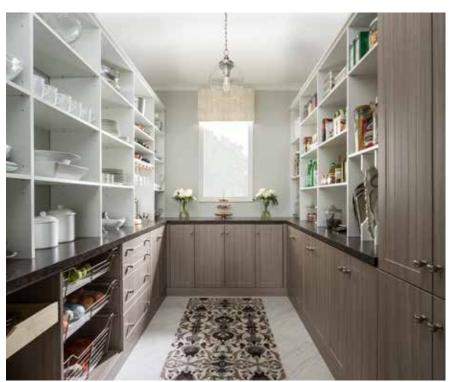

# Gourmet gallery

Help your home feel elegant, efficient, and always ready to entertain with a beautifully-designed galley pantry. A wall is transformed into a modern grid of storage and display space that streamlines your tasks and shows off your style. Adjustable-height shelving makes efficient use of space, while the symmetrical design offers a clean, bright backdrop to anchor the space.

There's plenty to satisfy your practical side, with vertical dividers to hold cookie sheets and cutting boards, seethrough wire baskets for displaying produce, and deep pull-out drawers just right for storing mixers, blenders, or food processors. Cabinets and drawers keep smaller items contained, maintaining a fresh, clean look that makes the kitchen feel bright and inviting.

Shown in Mocha.