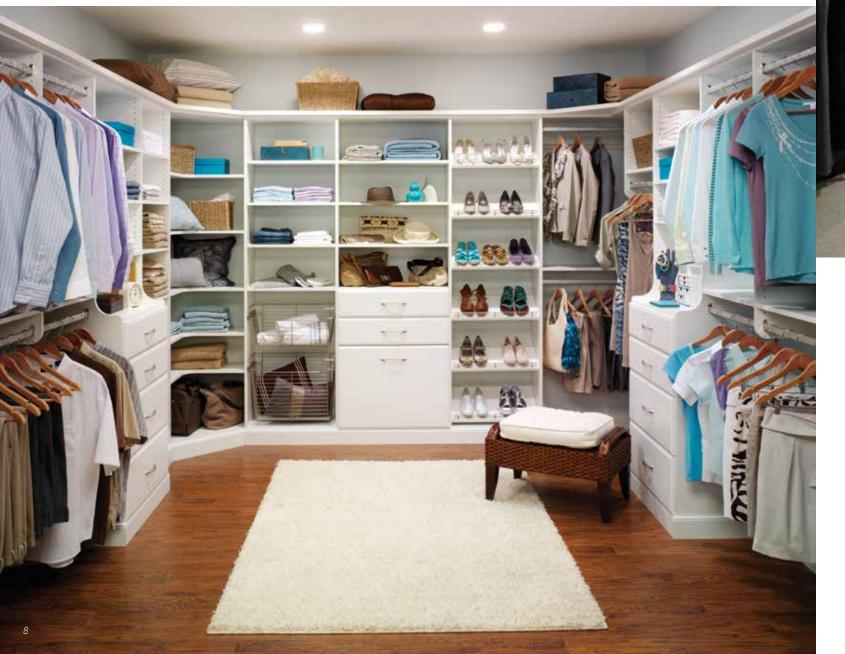

## Signature chic

Keep your closet feeling calm and serene with an elegant combination of solid and woodgrain colors, clean lines, and stylish hardware. There's room to organize your entire wardrobe, accessories, and shoes by color, style, or season.

Shoe Shrine® shelves adjust easily to fit each pair of flats, heels and boots, keeping your whole collection visible. Plan the perfect number of shelves, drawers and hanging rods to personalize your space, and add a pull-out belt rack and an extendable valet rod to make getting dressed a pleasure every day.

Shown in Fort and Bed Rock.

Simply elegant

This stunning walk-in closet lends subtle structure that spotlights any wardrobe. Corner shelves, racks, and rods keep your shirts, shoes, scarves, and purses in perfect order. A wardrobe valet extends to show off tomorrow's ensemble. Rounded edges soften the style. Built-in hutch hides or highlights your belongings beautifully.

Shown in Arctic White.