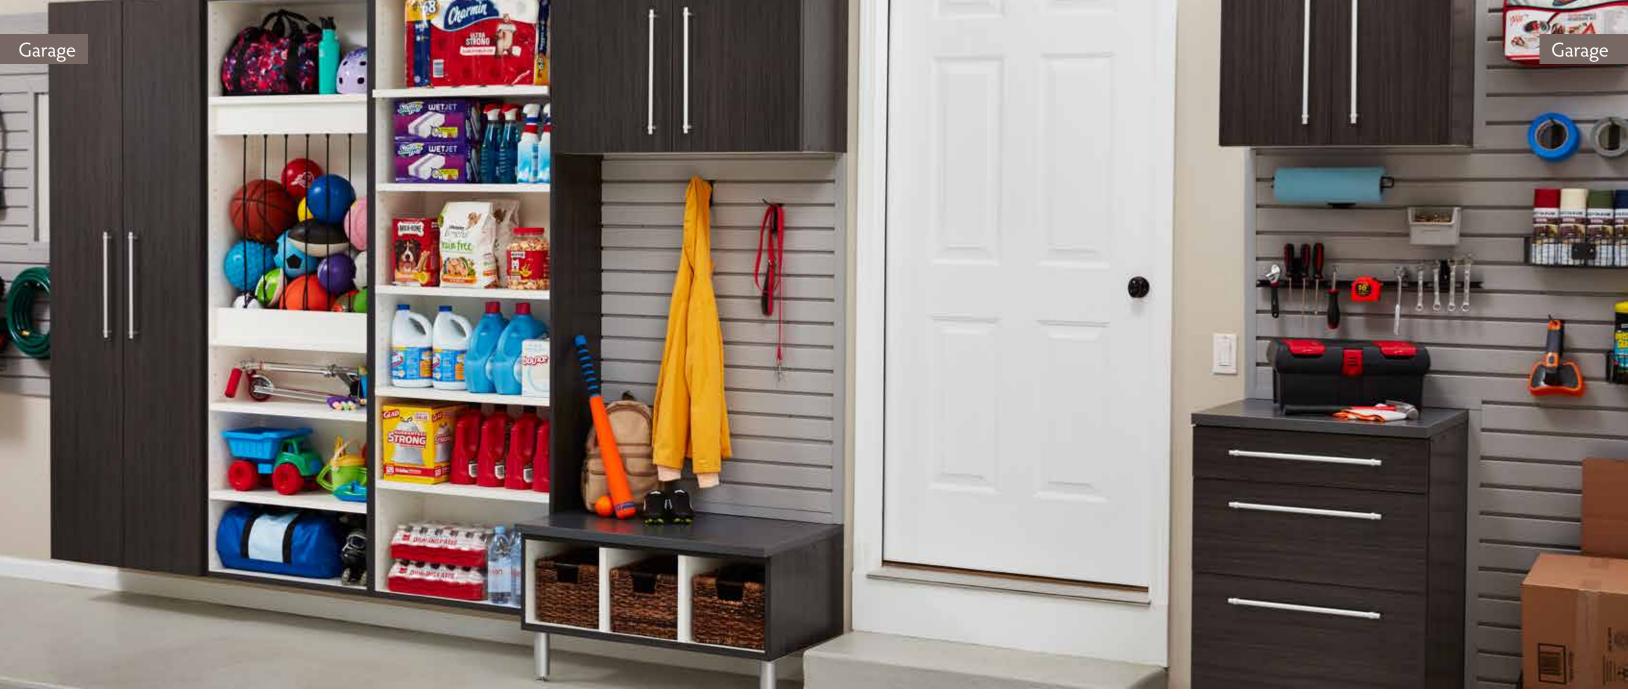

#### Family room

Specialized storage with rich colors and quality materials make your garage an inviting entrance to your home. Open and closed cabinets and clever accessories hold all your family's gear for sports, yard work, projects and playtime. Roomy cabinets with adjustable shelves keep items handy when you need them and concealed behind doors when you don't to maintain a sense of order.

Handy hooks provide easy access to frequently-used items such as jackets, hats and keys. A cubby-style bench offers seating and storage for shoes just outside the door. A ball stay keeps sports balls within reach and makes cleanup easier. No more runaway balls under the car!

Shown in Ore with Arctic White interior.