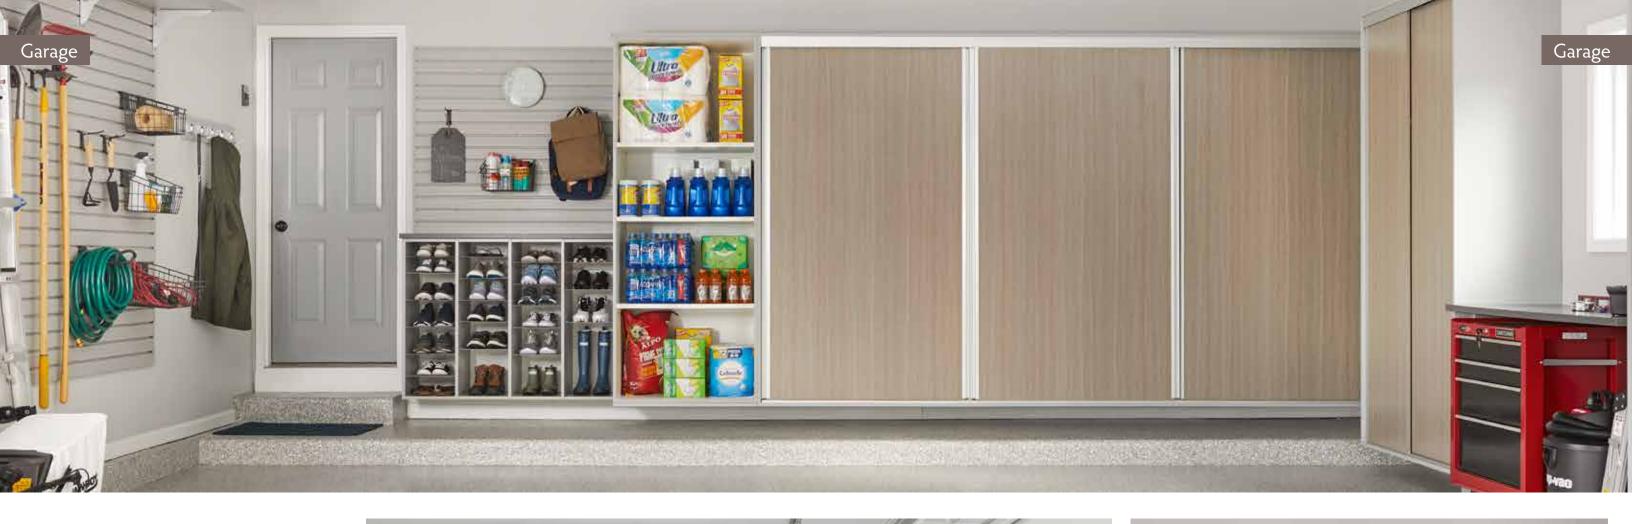

## Your garage – organized!

Take your garage up a notch by delegating a special spot for all your outdoor gear in an organized fashion. Create the perfect entryway into your home complete with a convenient place for shoes, coats, and even the dog leash.

From overhead storage to space saving sliding doors and slatwall, your stuff has never been more organized. By incorporating our slatwall, you will create the perfect space for all those difficult to store outdoor items like your hose, garden rake and anything else that doesn't quite have a place.

Shown in Driftwood with Arctic White interior.