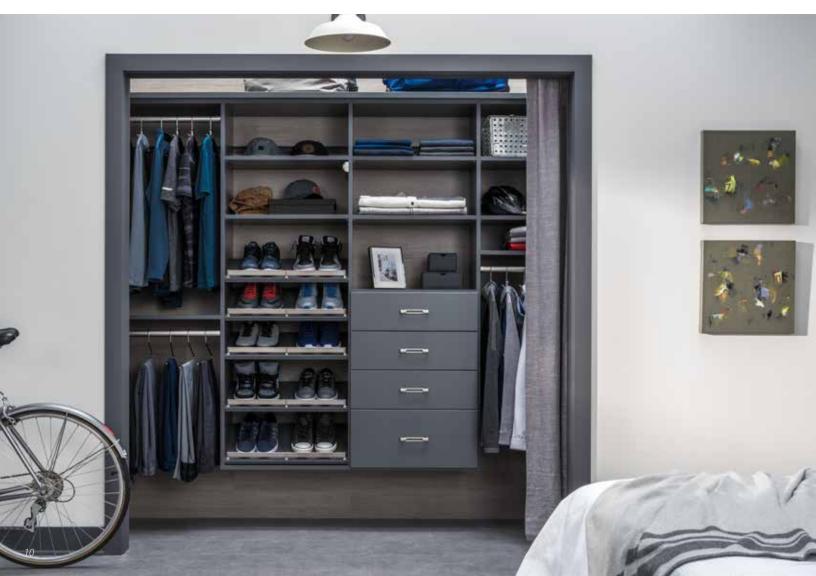

# Bachelor pad

Streamline everyday routines while keeping your room looking polished and neat. With its refined, industrial-inspired style, this custom reach-in closet lets you organize hanging clothes, folded items, and shoes any way you like.

A full suite of hooks, trays and racks keep accessories close at hand to make getting dressed each day more efficient. Slanted shoe shelves with stylish fences display your collection to help you choose the perfect pair for any outfit or activity.