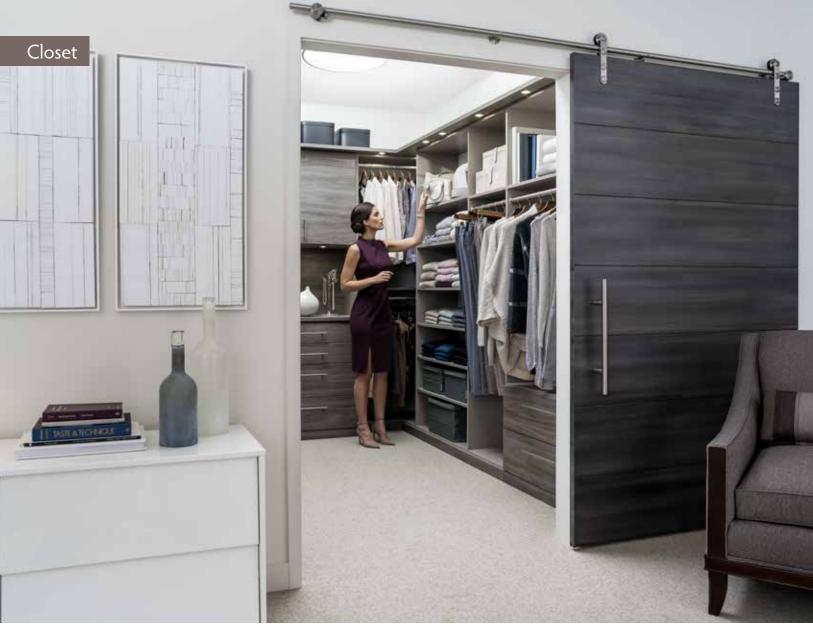

## In-house boutique

Deciding what to wear is more fun than ever. This walk-in closet is designed to showcase each carefully selected garment. Tall enclaves accommodate long dresses and slacks. An island provides plenty of room for folding, organizing, and wardrobe planning.

It's all in the details. A mirror retracts out of sight when not in use. Pull-out wire baskets hold linens.

Closet

Shown in Mocha.

#### Closet