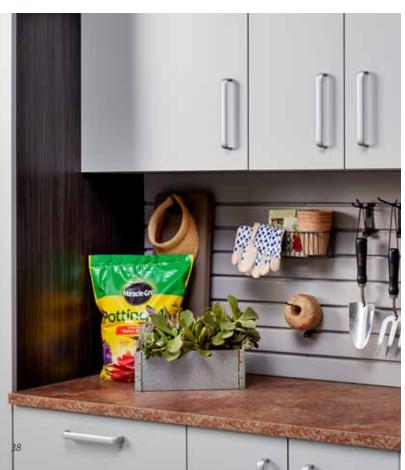

## Your garage – organized!

Take your garage up a notch by delegating a special spot for all your outdoor gear in an organized fashion. Create the perfect entryway into your home complete with a convenient place for shoes, coats, and even the dog leash.

From overhead storage to space saving sliding doors and slatwall, your stuff has never been more organized. By incorporating our slatwall, you will create the perfect space for all those difficult to store outdoor items like your hose, garden rake and anything else that doesn't quite have a place.

Shown in Driftwood with Arctic White interior.