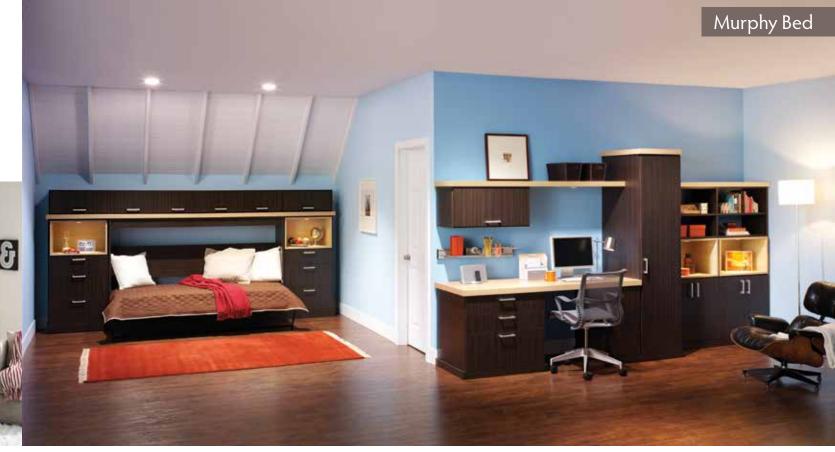

#### Executive suite

Work, read, relax, or sleep in the lap of luxury with a Library Murphy Bed. An open bookcase, 30" wide side cabinets, and a matching valance provide an elegant, built-in library for storing books or favorite items. The sliding central bookcase parts in the middle to reveal a queen-sized bed.

The bed swings up and down easily with a spring-balanced mechanism, and a built-in strap holds bedding in place when the bed is stowed. A pillow storage box keeps pillows and extra blankets nearby, and a folding headboard prevents items from falling behind the bed. LED lighting can also be integrated into the cabinets to enhance the room's atmosphere and draw attention to items on display.