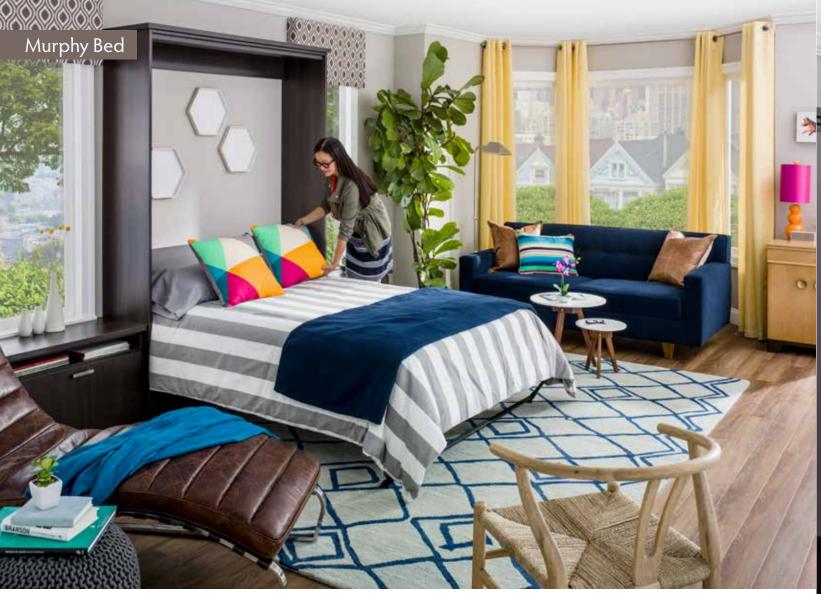

#### Executive suite

Work, read, relax, or sleep in the lap of luxury with a Library Murphy Bed. An open bookcase, 30" wide side cabinets, and a matching valance provide an elegant, built-in library for storing books or favorite items. The sliding central bookcase parts in the middle to reveal a queen-sized bed.

The bed swings up and down easily with a spring-balanced mechanism, and a built-in strap holds bedding in place when the bed is stowed. A pillow storage box keeps pillows and extra blankets nearby, and a folding headboard prevents items from falling behind the bed. LED lighting can also be integrated into the cabinets to enhance the room's atmosphere and draw attention to items on display.