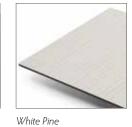

Shown in Driftwood with upper details and Forterra® bench in Arctic White.

Style, color, and finish selections Style, color, and finish selections

FORTERRA® COLORS

Arctic White Lustre Finish Wheat

Lustre Finish

Highland Oak Natural Finish

Note: Although we make every effort to ensure color accuracy in our printing process, your final product may not be an exact match to the images displayed. See your ORG Home Dealer for a complete selection of finishes, hardware, and trim.