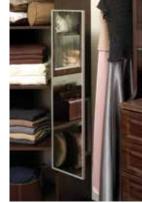

## In-house boutique

Deciding what to wear is more fun than ever. This walk-in closet is designed to showcase each carefully selected garment. Tall enclaves accommodate long dresses and slacks. An island provides plenty of room for folding, organizing, and wardrobe planning.

It's all in the details. A mirror retracts out of sight when not in use. Pull-out wire baskets hold linens.

Closet

Shown in Mocha.