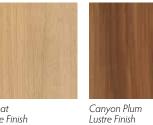

Shown in Driftwood with upper details and Forterra® bench in Arctic White.

Style, color, and finish selections Style, color, and finish selections

FORTERRA® COLORS

Arctic White Lustre Finish Wheat

Lustre Finish

Highland Oak Natural Finish

Note: Although we make every effort to ensure color accuracy in our printing process, your final product may not be an exact match to the images displayed. See your ORG Home Dealer for a complete selection of finishes, hardware, and trim.