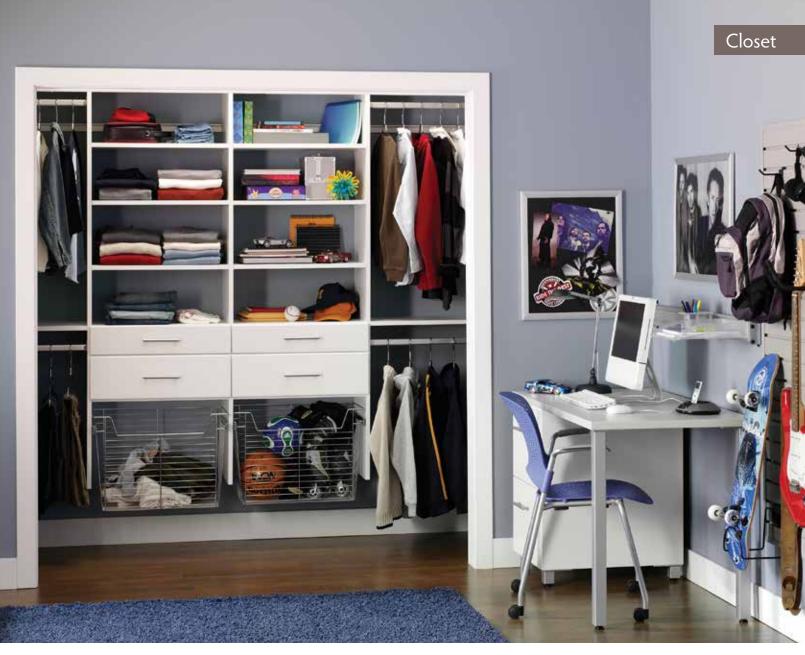

# Room to grow

Get kids organized from wardrobe to work space. A lifetime of creativity starts at this simple desk fit for homework, web-surfing, or artistic endeavors. Hooks, baskets, and racks place prized possessions within sight and reach.

Shown in Arctic White. 11