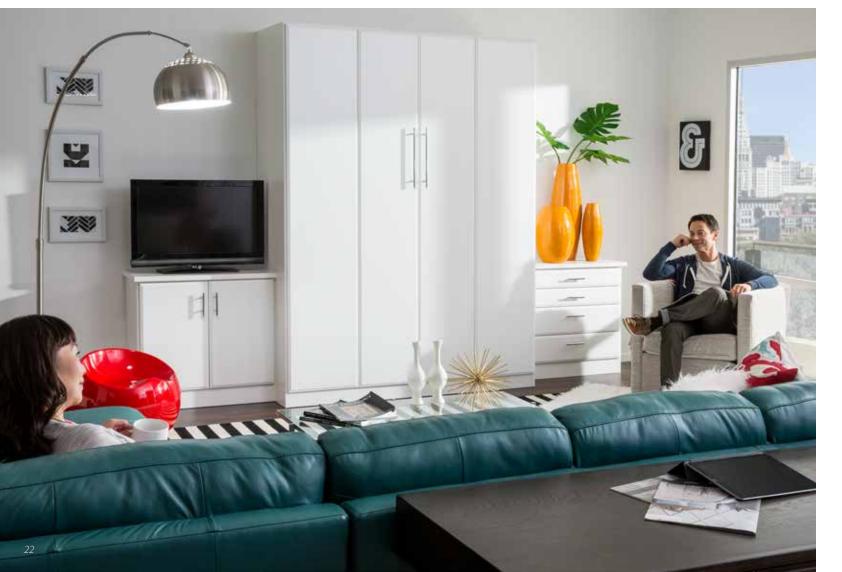

# Plug in (or unplug)

Equip your home for work, study, or screen time with a combined media and office storage solution. Clean lines and a contemporary design unify the office and media room, blending effortlessly into your home. A combination of open and closed storage, a work surface, and display space bridge the transition from work to home.

Open shelves showcase photos, keepsakes, awards, or other special items. Paper, reference materials, and other office necessities stay concealed behind doors and in drawers to maintain a neat and orderly appearance.

Shown in Mocha with Arctic White fronts and Arctic White Forterra® accents.