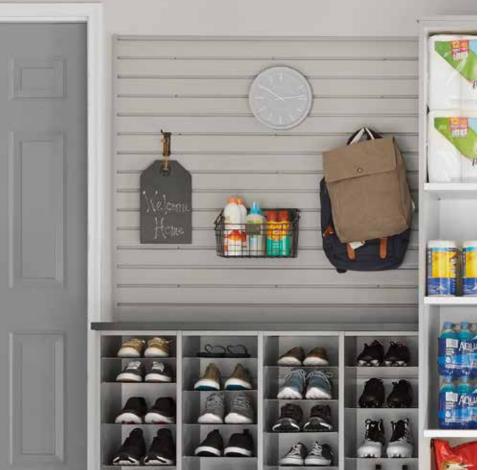

#### Warm welcome

Functional, family-friendly storage prevents a pileup and puts everything in its place. A boot bench with adjustable hooks offers a place to park your jacket, purse or groceries while opening the door. An adjustable Shoe Shrine® lets you tailor a space for every pair, from kids' shoes to grown-up boots, and readjust shelves as kids grow or seasons change.

Top left shown in Ore with Breakwater fronts. Right shown in Ore. Bottom shown in Arctic White.