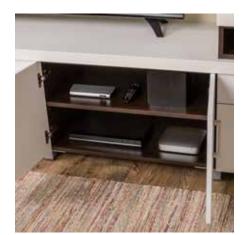

# Plug in (or unplug)

Equip your home for work, study, or screen time with a combined media and office storage solution. Clean lines and a contemporary design unify the office and media room, blending effortlessly into your home. A combination of open and closed storage, a work surface, and display space bridge the transition from work to home.

Open shelves showcase photos, keepsakes, awards, or other special items. Paper, reference materials, and other office necessities stay concealed behind doors and in drawers to maintain a neat and orderly appearance.

Shown in Mocha with Arctic White fronts and Arctic White Forterra® accents.