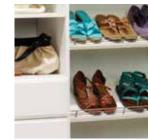

## Signature chic

Keep your closet feeling calm and serene with an elegant combination of solid and woodgrain colors, clean lines, and stylish hardware. There's room to organize your entire wardrobe, accessories, and shoes by color, style, or season.

Shoe Shrine® shelves adjust easily to fit each pair of flats, heels and boots, keeping your whole collection visible. Plan the perfect number of shelves, drawers and hanging rods to personalize your space, and add a pull-out belt rack and an extendable valet rod to make getting dressed a pleasure every day.