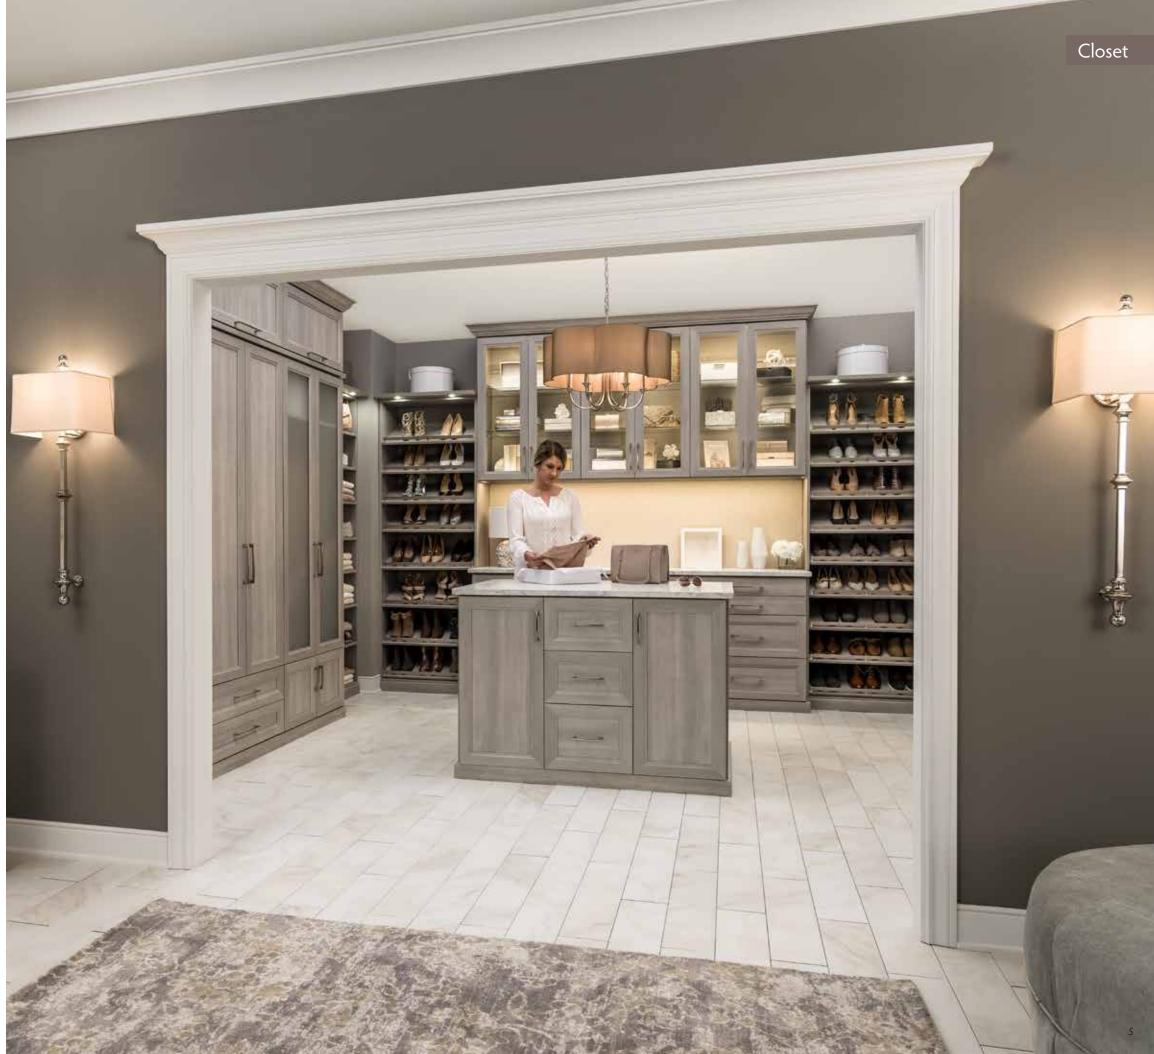

## Modern luxury

Turn your wardrobe into a personal style gallery designed to keep all of your favorite items on display. Cabinets with crown molding, spacious shoe shelves, a lighted hutch with glass doors, and a central island transform any room into a walk-in wardrobe with the luxurious feeling of an upscale boutique.

Extra touches like a velvet-lined jewelry tray, extendable valet rod for planning outfits, and a built-in hidden hamper make your custom closet as functional as it is beautiful.

Built-in lighting illuminates the display area and countertop, as well as providing a soft glow at night. Little details like full-extension drawer glides make it convenient to access items in every drawer.

Shown in Morning Mist.