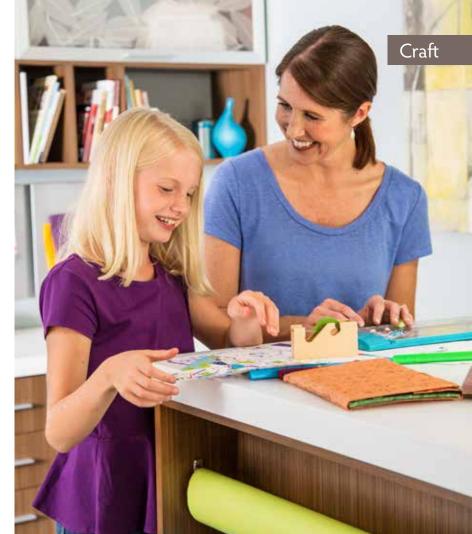

#### Craft, create and connect

Inspire your inner artist with a custom studio designed to organize your crafting supplies and encourage years of creative fun. A counter-height island provides a natural gathering spot for hobbies, school projects or gift wrapping. Digital and handmade processes come together at a computer station. Tall dividers and hooks organize gift bags and ribbons, while a tilt-out bin keeps paper rolls neat, protected and close at hand.