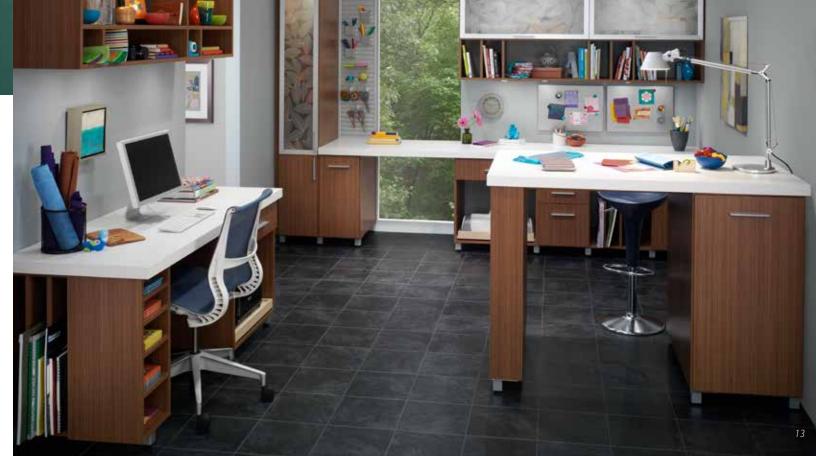

# Room to grow

Get kids organized from wardrobe to work space. A lifetime of creativity starts at this simple desk fit for homework, web-surfing, or artistic endeavors. Hooks, baskets, and racks place prized possessions within sight and reach.

Shown in Arctic White. 11