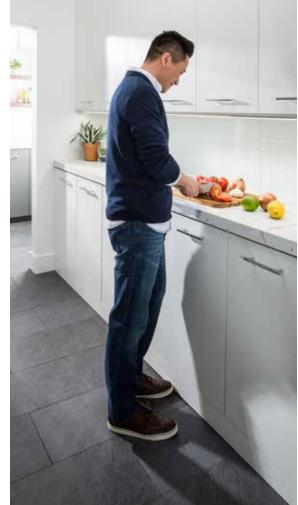

# Culinary delights

Show off your culinary style with a built-in butler's pantry that uses refined design and sophisticated colors to elevate everyday storage into an inspiring space at the center of your home. Open shelves frame your favorite collections of dishes and cooking tools, while custom cabinets and drawers keep other supplies organized. Little extras like wine and stemware racks, vertical tray dividers, and wire baskets make the room complete.

Top shown in Arctic White and Driftwood. Some colors shown not available.

Shown in Arctic White and Driftwood.

Shown in Arctic White.