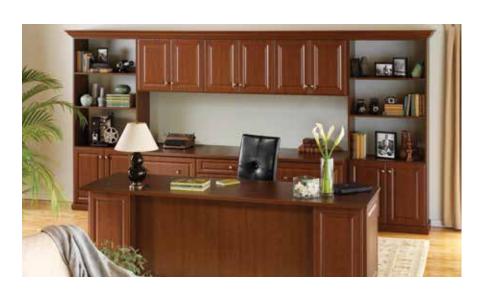

#### Flex time

Whether an entire room is devoted to your office or a space is shared within your home, a dedicated office organization solution makes any work space more productive. Custom sizing makes smart use of limited space, and cabinets keep supplies contained behind closed doors to maintain a polished look. Organizational tools clip onto a slat wall surface to free up space on your work surface while keeping frequently used items within arm's reach.

Top shown in Tannin with Midnight Black work surfaces.