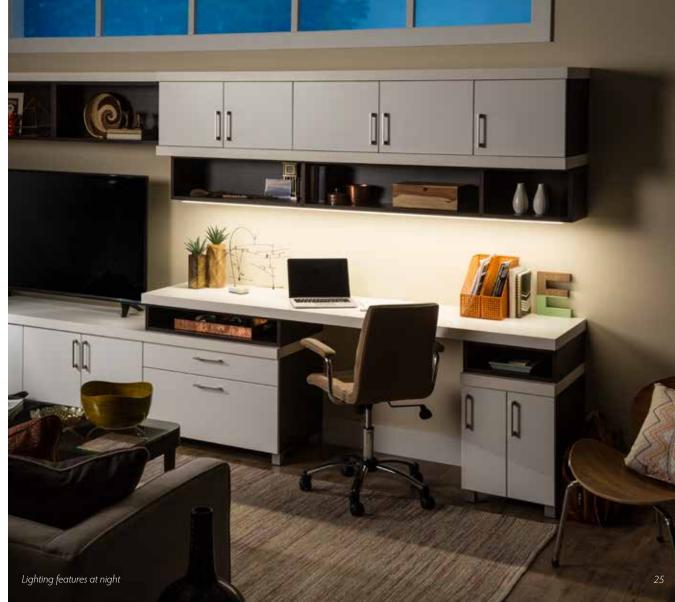

# Plug in (or unplug)

Equip your home for work, study, or screen time with a combined media and office storage solution. Clean lines and a contemporary design unify the office and media room, blending effortlessly into your home. A combination of open and closed storage, a work surface, and display space bridge the transition from work to home.

Open shelves showcase photos, keepsakes, awards, or other special items. Paper, reference materials, and other office necessities stay concealed behind doors and in drawers to maintain a neat and orderly appearance.

Shown in Mocha with Arctic White fronts and Arctic White Forterra® accents.