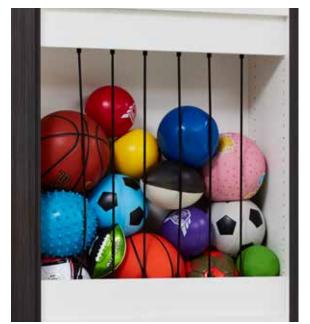

Handy hooks provide easy access to frequently-used items such as jackets, hats and keys. A cubby-style bench offers seating and storage for shoes just outside the door. A ball stay keeps sports balls within reach and makes cleanup easier. No more runaway balls under the car!