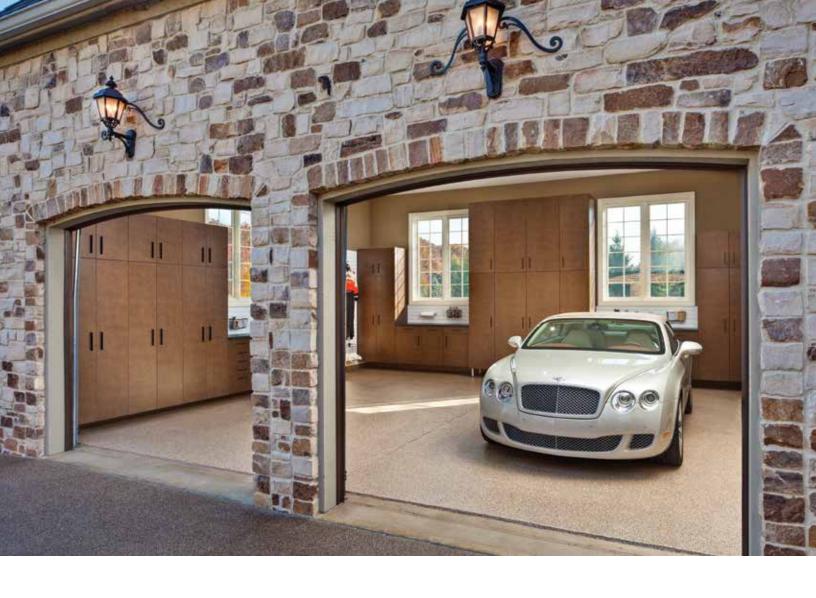

## Your garage – organized!

Take your garage up a notch by delegating a special spot for all your outdoor gear in an organized fashion. Create the perfect entryway into your home complete with a convenient place for shoes, coats, and even the dog leash.

From overhead storage to space saving sliding doors and slatwall, your stuff has never been more organized. By incorporating our slatwall, you will create the perfect space for all those difficult to store outdoor items like your hose, garden rake and anything else that doesn't quite have a place.

Shown in Driftwood with Arctic White interior.