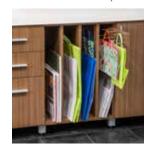

#### Craft, create and connect

Inspire your inner artist with a custom studio designed to organize your crafting supplies and encourage years of creative fun. A counter-height island provides a natural gathering spot for hobbies, school projects or gift wrapping. Digital and handmade processes come together at a computer station. Tall dividers and hooks organize gift bags and ribbons, while a tilt-out bin keeps paper rolls neat, protected and close at hand.