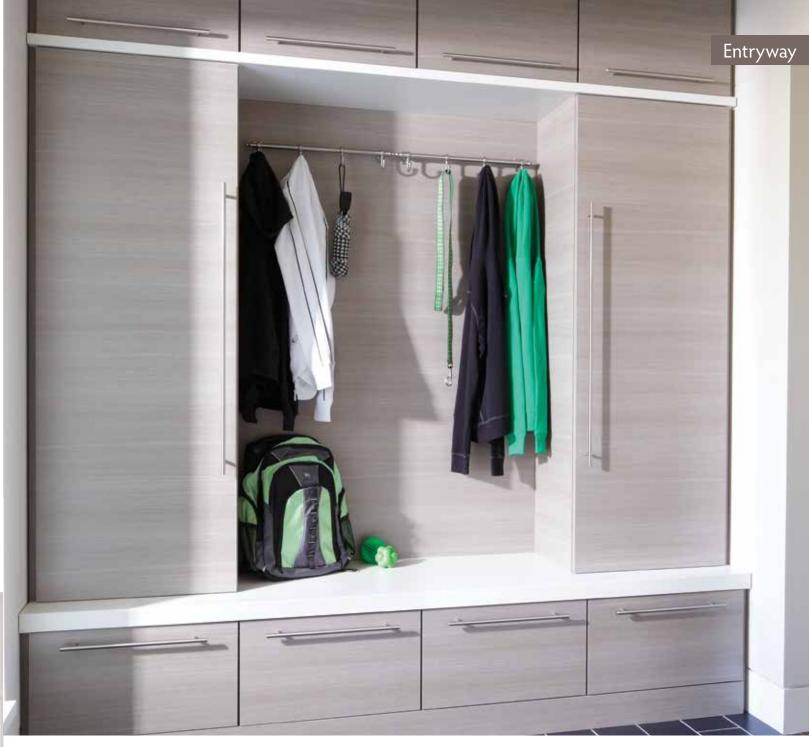

#### Make an entrance

Wall-to-wall storage keeps you organized coming and going. Hang, grab, and stow shoes, sweatshirts, backpacks and equipment you tote here or there. Intuitive hooks, shelves, and drawers keep everyday items in order and out of the house.

This system is divided into three tidy tiers, with cabinets above for seasonal storage. Below the coat hooks, a sturdy Forterra® bench provides a place for pulling on or shedding shoes. Drawers with full-extension glides keep items hidden but easily accessible.

Shown in Driftwood with upper details and Forterra® bench in Arctic White.

Style, color, and finish selections Style, color, and finish selections

FORTERRA® COLORS

Arctic White Lustre Finish Wheat

Lustre Finish