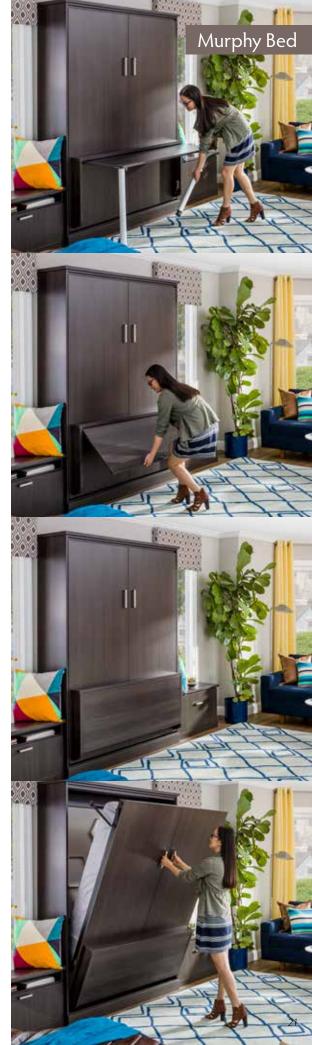

#### All tucked in

Hidden neatly behind doors, a Bi-fold Murphy Bed transforms any space into a comfy bedroom at a moment's notice. Doors open wide and fasten into place with locking hinges, giving you easy access to a twin, full, or queen-sized bed. There's even room behind the open doors for additional storage cabinets or shelves, helping you make the most of every inch of available space.