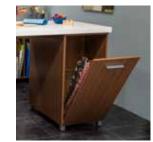

#### Craft, create and connect

Inspire your inner artist with a custom studio designed to organize your crafting supplies and encourage years of creative fun. A counter-height island provides a natural gathering spot for hobbies, school projects or gift wrapping. Digital and handmade processes come together at a computer station. Tall dividers and hooks organize gift bags and ribbons, while a tilt-out bin keeps paper rolls neat, protected and close at hand.