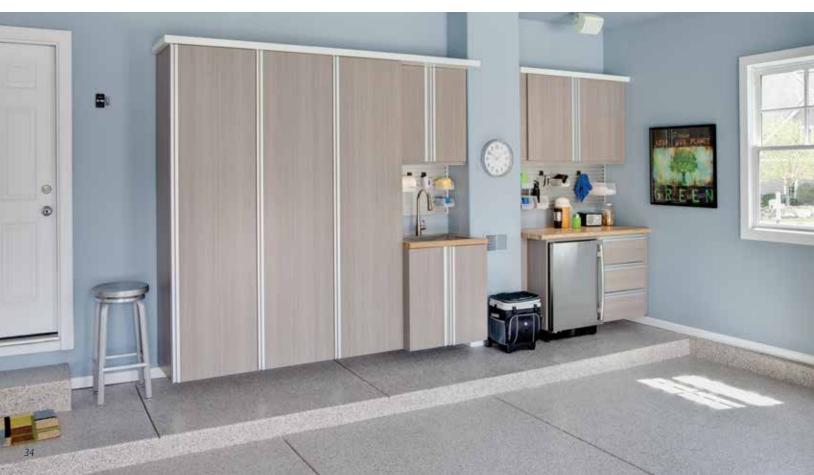

# Keep it clean

Closed doors conceal stored items when not in use, giving your garage a clean, tidy appearance around the clock. Clever solutions include a reach-in recycling center, sports lockers with Silver Track slatwall and hooks, a durable butcher block work surface for projects, and even room for a utility sink.

One-inch thick shelves and robust construction stand up to tough conditions, while wall-mounted cabinets keep stored items off the damp floor and allow for easy cleaning underneath.

Shown in Driftwood with Arctic White interior.