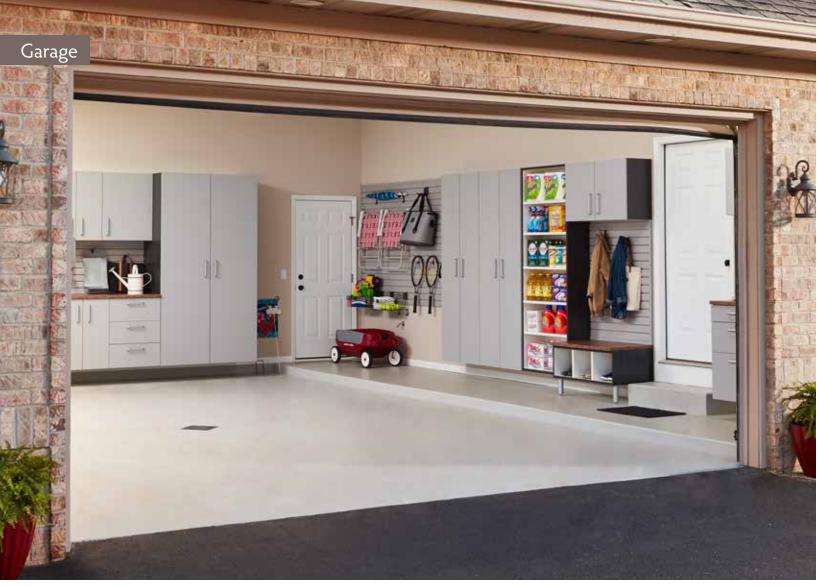

## Your garage – organized!

Take your garage up a notch by delegating a special spot for all your outdoor gear in an organized fashion. Create the perfect entryway into your home complete with a convenient place for shoes, coats, and even the dog leash.

From overhead storage to space saving sliding doors and slatwall, your stuff has never been more organized. By incorporating our slatwall, you will create the perfect space for all those difficult to store outdoor items like your hose, garden rake and anything else that doesn't quite have a place.

Shown in Driftwood with Arctic White interior.