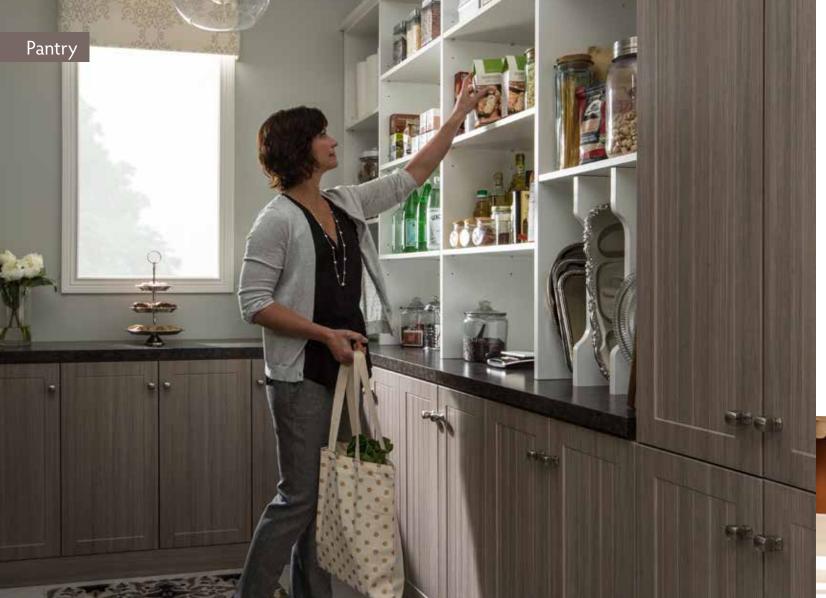

# Culinary delights

Show off your culinary style with a built-in butler's pantry that uses refined design and sophisticated colors to elevate everyday storage into an inspiring space at the center of your home. Open shelves frame your favorite collections of dishes and cooking tools, while custom cabinets and drawers keep other supplies organized. Little extras like wine and stemware racks, vertical tray dividers, and wire baskets make the room complete.

Top shown in Arctic White and Driftwood. Some colors shown not available.

Shown in Arctic White and Driftwood.

Shown in Arctic White.