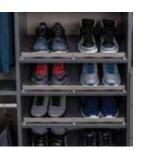

Shoe Shrine® shelves adjust easily to fit each pair of flats, heels and boots, keeping your whole collection visible. Plan the perfect number of shelves, drawers and hanging rods to personalize your space, and add a pull-out belt rack and an extendable valet rod to make getting dressed a pleasure every day.

A full suite of hooks, trays and racks keep accessories close at hand to make getting dressed each day more efficient. Slanted shoe shelves with stylish fences display your collection to help you choose the perfect pair for any outfit or activity.