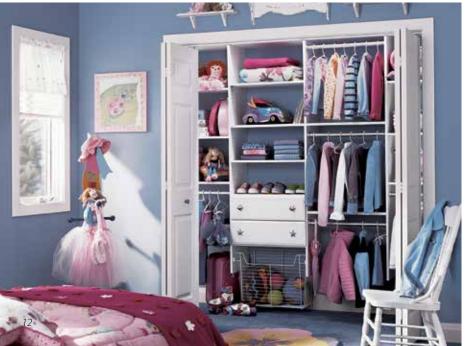

# Room to grow

Get kids organized from wardrobe to work space. A lifetime of creativity starts at this simple desk fit for homework, web-surfing, or artistic endeavors. Hooks, baskets, and racks place prized possessions within sight and reach.

Shown in Arctic White. 11