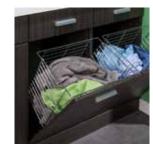

#### Function with fashion

Rich colors, thick Forterra® surfaces, and doors with translucent resin panels make the laundry room a sophisticated part of your home. An ironing board folds out for quick touch-ups, then disappears behind a door when not in use. Pull-out bins and baskets store supplies, and a hidden hamper keeps clothes sorted to streamline the laundry process.

Shown in Ore with Arctic White upper cabinets and Forterra® work surfaces.

Wash, dry, wow

Shape a laundry area to accommodate any size washer and dryer—and any size family. With baskets for sorting, cupboards for supplies, and rods for hanging, this space handles loads.