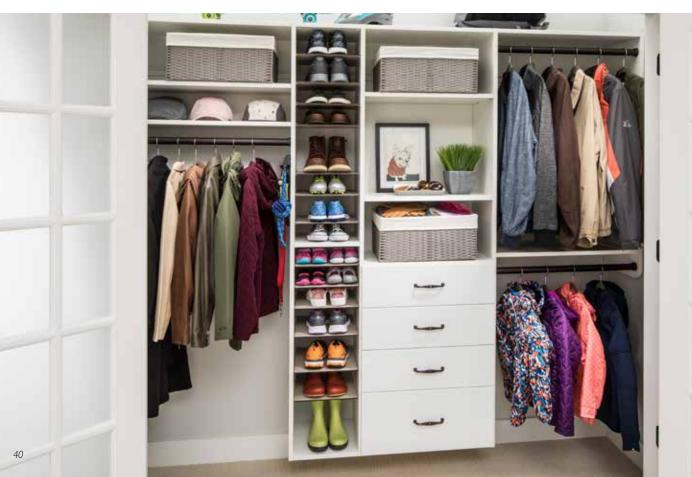

#### Warm welcome

Functional, family-friendly storage prevents a pileup and puts everything in its place. A boot bench with adjustable hooks offers a place to park your jacket, purse or groceries while opening the door. An adjustable Shoe Shrine® lets you tailor a space for every pair, from kids' shoes to grown-up boots, and readjust shelves as kids grow or seasons change.

Top left shown in Ore with Breakwater fronts. Right shown in Ore. Bottom shown in Arctic White.