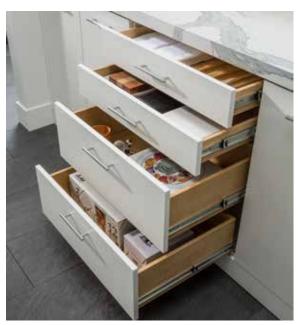

There's plenty to satisfy your practical side, with vertical dividers to hold cookie sheets and cutting boards, seethrough wire baskets for displaying produce, and deep pull-out drawers just right for storing mixers, blenders, or food processors. Cabinets and drawers keep smaller items contained, maintaining a fresh, clean look that makes the kitchen feel bright and inviting.