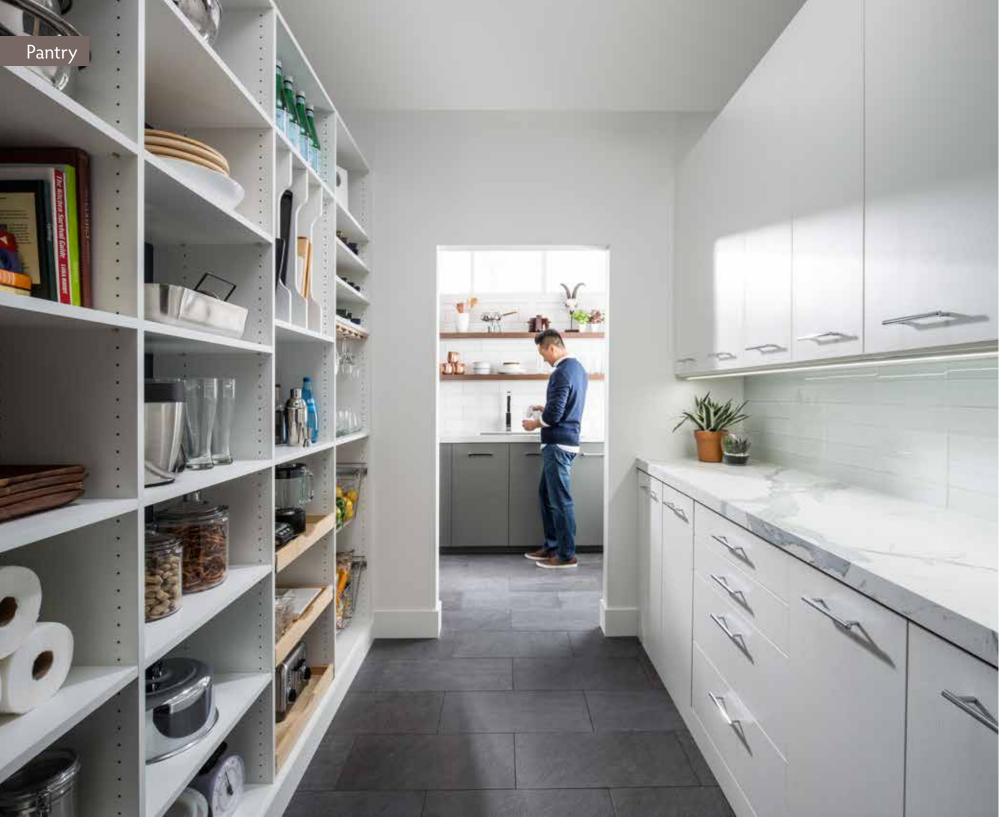

# Gourmet gallery

Help your home feel elegant, efficient, and always ready to entertain with a beautifully-designed galley pantry. A wall is transformed into a modern grid of storage and display space that streamlines your tasks and shows off your style. Adjustable-height shelving makes efficient use of space, while the symmetrical design offers a clean, bright backdrop to anchor the space.

There's plenty to satisfy your practical side, with vertical dividers to hold cookie sheets and cutting boards, seethrough wire baskets for displaying produce, and deep pull-out drawers just right for storing mixers, blenders, or food processors. Cabinets and drawers keep smaller items contained, maintaining a fresh, clean look that makes the kitchen feel bright and inviting.

Shown in Mocha.