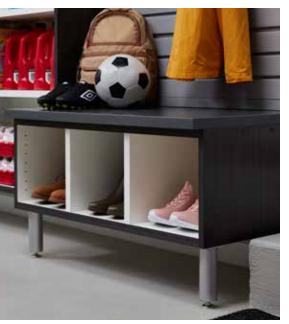

#### Warm welcome

Functional, family-friendly storage prevents a pileup and puts everything in its place. A boot bench with adjustable hooks offers a place to park your jacket, purse or groceries while opening the door. An adjustable Shoe Shrine® lets you tailor a space for every pair, from kids' shoes to grown-up boots, and readjust shelves as kids grow or seasons change.

Top left shown in Ore with Breakwater fronts. Right shown in Ore. Bottom shown in Arctic White.