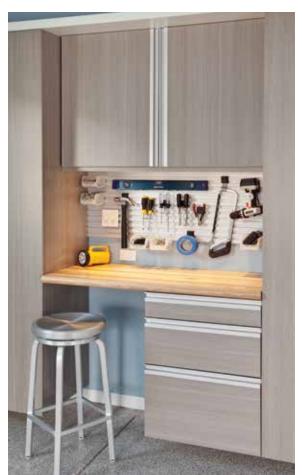

#### Flex time

Whether an entire room is devoted to your office or a space is shared within your home, a dedicated office organization solution makes any work space more productive. Custom sizing makes smart use of limited space, and cabinets keep supplies contained behind closed doors to maintain a polished look. Organizational tools clip onto a slat wall surface to free up space on your work surface while keeping frequently used items within arm's reach.

Top shown in Tannin with Midnight Black work surfaces.