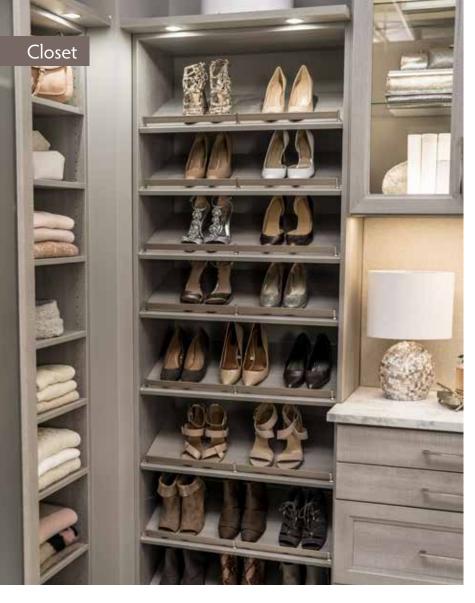

## Signature chic

Keep your closet feeling calm and serene with an elegant combination of solid and woodgrain colors, clean lines, and stylish hardware. There's room to organize your entire wardrobe, accessories, and shoes by color, style, or season.

Shoe Shrine® shelves adjust easily to fit each pair of flats, heels and boots, keeping your whole collection visible. Plan the perfect number of shelves, drawers and hanging rods to personalize your space, and add a pull-out belt rack and an extendable valet rod to make getting dressed a pleasure every day.