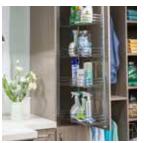

#### Function with fashion

Rich colors, thick Forterra® surfaces, and doors with translucent resin panels make the laundry room a sophisticated part of your home. An ironing board folds out for quick touch-ups, then disappears behind a door when not in use. Pull-out bins and baskets store supplies, and a hidden hamper keeps clothes sorted to streamline the laundry process.

Shown in Ore with Arctic White upper cabinets and Forterra® work surfaces.

Wash, dry, wow

Shape a laundry area to accommodate any size washer and dryer—and any size family. With baskets for sorting, cupboards for supplies, and rods for hanging, this space handles loads.