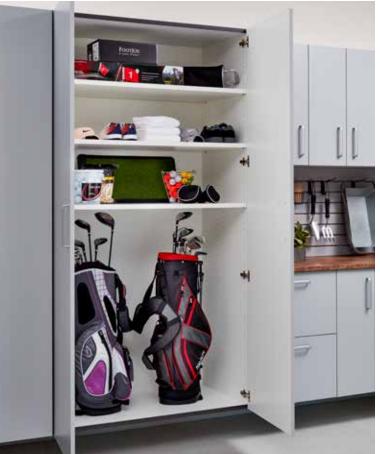

# A place for everything

Combine stylish cabinets, durable work benches, and a versatile slatwall system to create more storage space than you ever imagined. Deep cabinets with sturdy shelves accommodate large items such as golf gear and seasonal décor, while the doors conceal clutter to keep your garage looking neat and contained. Drawers extend fully on quality glides, offering plenty of room for everything from bulky supplies to hardware and small parts.

Add an assortment of hooks, baskets and bins to keep tools, sports gear and other items off the garage floor and within easy reach.

Shown in Ore with Breakwater fronts and Arctic White interior.