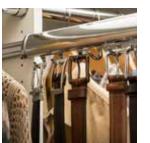

# Bachelor pad

Streamline everyday routines while keeping your room looking polished and neat. With its refined, industrial-inspired style, this custom reach-in closet lets you organize hanging clothes, folded items, and shoes any way you like.

A full suite of hooks, trays and racks keep accessories close at hand to make getting dressed each day more efficient. Slanted shoe shelves with stylish fences display your collection to help you choose the perfect pair for any outfit or activity.