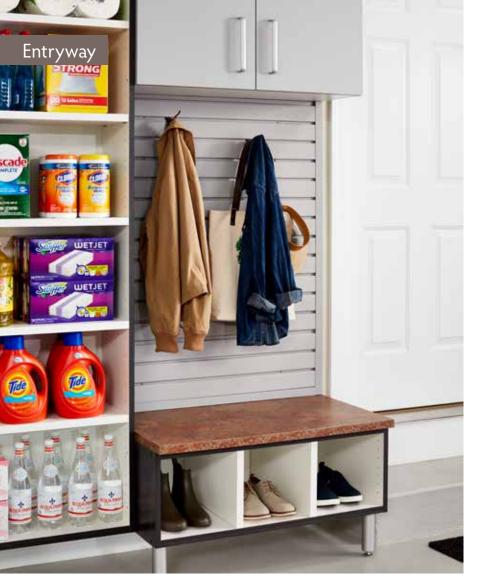

#### Make an entrance

Wall-to-wall storage keeps you organized coming and going. Hang, grab, and stow shoes, sweatshirts, backpacks and equipment you tote here or there. Intuitive hooks, shelves, and drawers keep everyday items in order and out of the house.

This system is divided into three tidy tiers, with cabinets above for seasonal storage. Below the coat hooks, a sturdy Forterra® bench provides a place for pulling on or shedding shoes. Drawers with full-extension glides keep items hidden but easily accessible.

Shown in Driftwood with upper details and Forterra® bench in Arctic White.

Style, color, and finish selections Style, color, and finish selections

FORTERRA® COLORS

Arctic White Lustre Finish Wheat

Lustre Finish