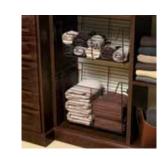

## Signature chic

Keep your closet feeling calm and serene with an elegant combination of solid and woodgrain colors, clean lines, and stylish hardware. There's room to organize your entire wardrobe, accessories, and shoes by color, style, or season.

Shoe Shrine® shelves adjust easily to fit each pair of flats, heels and boots, keeping your whole collection visible. Plan the perfect number of shelves, drawers and hanging rods to personalize your space, and add a pull-out belt rack and an extendable valet rod to make getting dressed a pleasure every day.