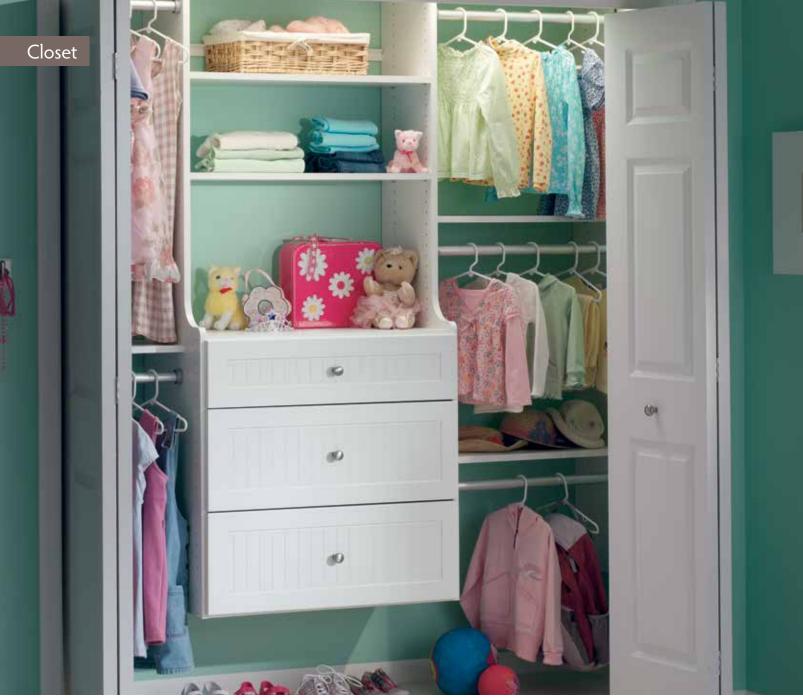

#### Baby steps

Durable and kid-friendly, ORG Home storage solutions grow from toddler to teen. Adjustable shelves, rods, and cubbies offer a fun, practical alternative to chaos. Two rods replace three as your child grows.

Shown in Arctic White.