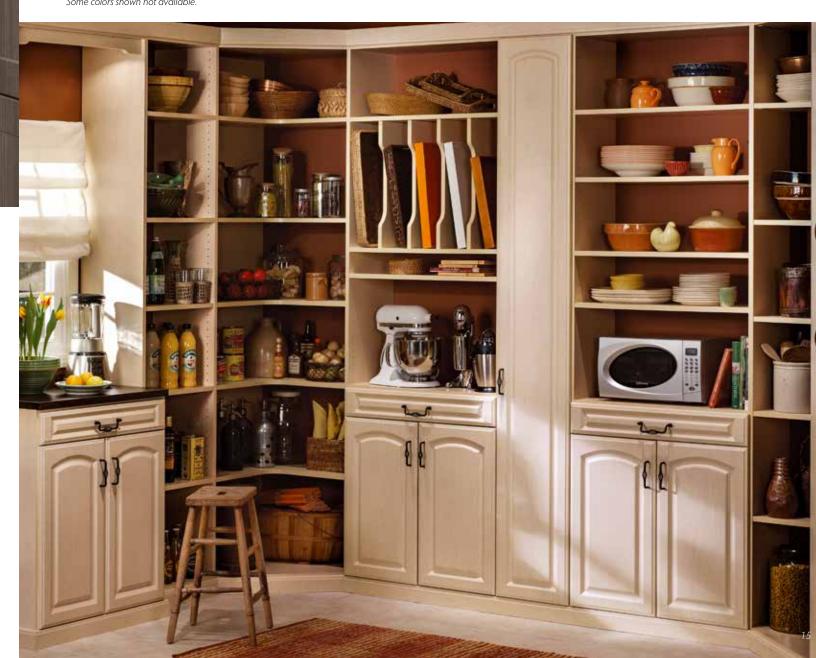

# Culinary delights

Show off your culinary style with a built-in butler's pantry that uses refined design and sophisticated colors to elevate everyday storage into an inspiring space at the center of your home. Open shelves frame your favorite collections of dishes and cooking tools, while custom cabinets and drawers keep other supplies organized. Little extras like wine and stemware racks, vertical tray dividers, and wire baskets make the room complete.

Top shown in Arctic White and Driftwood. Some colors shown not available.

Shown in Arctic White and Driftwood.

Shown in Arctic White.