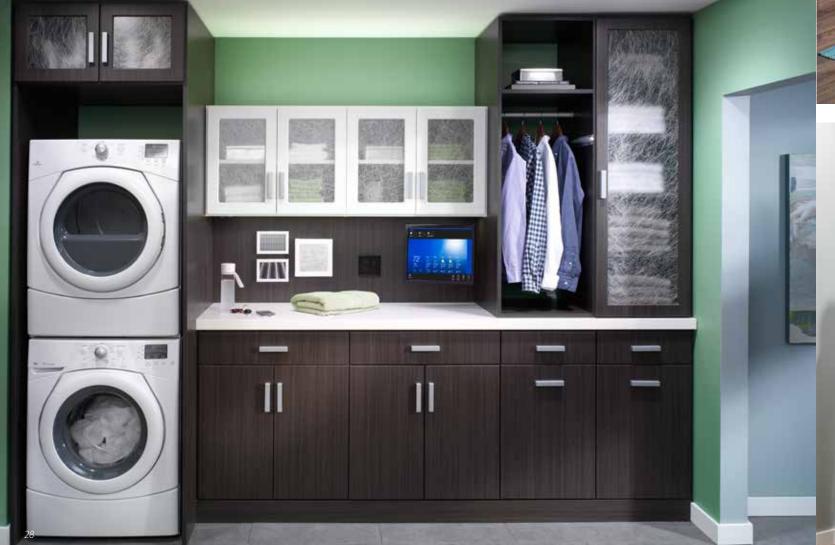

#### Laundry

#### Function with fashion

Rich colors, thick Forterra® surfaces, and doors with translucent resin panels make the laundry room a sophisticated part of your home. An ironing board folds out for quick touch-ups, then disappears behind a door when not in use. Pull-out bins and baskets store supplies, and a hidden hamper keeps clothes sorted to streamline the laundry process.

Shown in Ore with Arctic White upper cabinets and Forterra® work surfaces.

Wash, dry, wow

Shape a laundry area to accommodate any size washer and dryer—and any size family. With baskets for sorting, cupboards for supplies, and rods for hanging, this space handles loads.