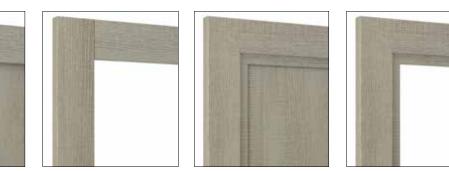

#### DOOR FRONTS (COORDINATING DRAWER FRONTS)

Raised Panel/Raised Panel Glass

Slim Shaker

43

Shaker/Shaker Glass

Classic/Classic Glass (5 Piece) Revere/Revere Glass (5 Piece)

Style, color, and finish selections Style, color, and finish selections