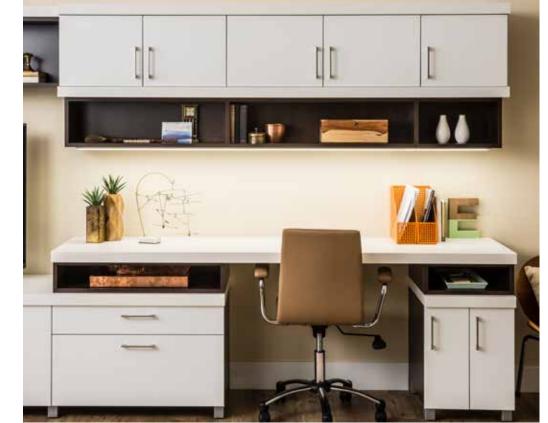

#### Flex time

Whether an entire room is devoted to your office or a space is shared within your home, a dedicated office organization solution makes any work space more productive. Custom sizing makes smart use of limited space, and cabinets keep supplies contained behind closed doors to maintain a polished look. Organizational tools clip onto a slat wall surface to free up space on your work surface while keeping frequently used items within arm's reach.

Top shown in Tannin with Midnight Black work surfaces.